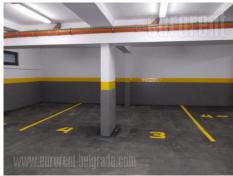

A new building in a peaceful street in residential area. The building has security, video surveillance and garage. The apartment has functional room arrangement, it is bright and modern. It has open living room with kitchen and dining area, bathroom with a shower. Equipped with new furniture, air-conditioned, has Internet connection.