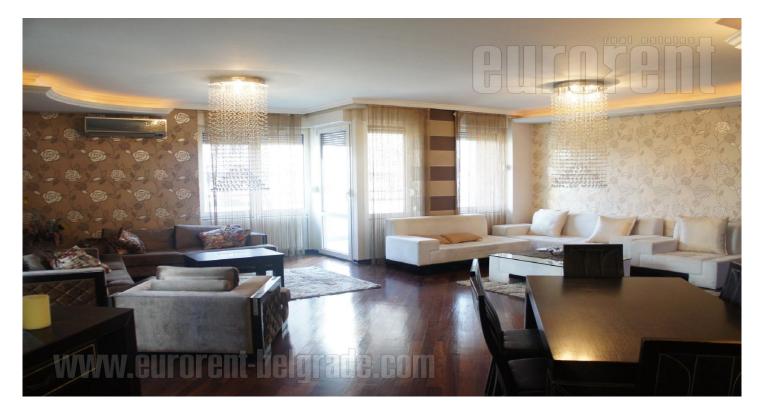

Luxurious apartment within Park apartment complex. Busy location, business surrounding, easy access to the highway. The building is with security service and video surveillance. The apartment is very comfort, with modern interior made of materials of exceptional quality. Quality parquet flooring, top designed bathrooms tiled with Porcelanosa ceramics, walls enriched with luxurious wallpaper and milky white lighting. Living room with kitchen and dining area has surface of 90 m<sup>2</sup> and access to a large balcony. It is very comfort, has two angle sofas with tabourets; crystal chandeliers that make cozy atmosphere. Modern kitchen with MDF cabinets in pastel colors and top quality appliances. Two bedrooms (one of them is master, with extensive library). Direct connection with a garage.