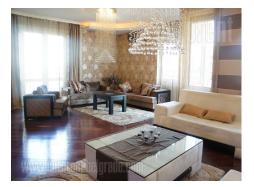

Luxurious apartment within Park apartment complex. Busy location, business surrounding, easy access to the highway. The building is with security service and video surveillance. The apartment is very comfort, with modern interior made of materials of exceptional quality. Quality parquet flooring, top designed bathrooms tiled with Porcelanosa ceramics, walls enriched with luxurious wallpaper and milky white lighting. Living room with kitchen and dining area has surface of 90 m<sup>2</sup> and access to a large balcony. It is very comfort, has two angle sofas with tabourets; crystal chandeliers that make cozy atmosphere. Modern kitchen with MDF cabinets in pastel colors and top quality appliances. Two bedrooms (one of them is master, with extensive library). Direct connection with a garage.