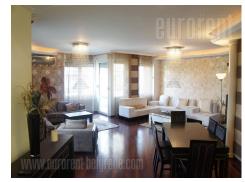

Luxurious apartment within Park apartment complex. Busy location, business surrounding, easy access to the highway. The building is with security service and video surveillance. The apartment is very comfort, with modern interior made of materials of exceptional quality. Quality parquet flooring, top designed bathrooms tiled with Porcelanosa ceramics, walls enriched with luxurious wallpaper and milky white lighting. Living room with kitchen and dining area has surface of 90 m<sup>2</sup> and access to a large balcony. It is very comfort, has two angle sofas with tabourets; crystal chandeliers that make cozy atmosphere. Modern kitchen with MDF cabinets in pastel colors and top quality appliances. Two bedrooms (one of them is master, with extensive library). Direct connection with a garage.