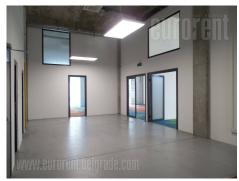

Office building located in business zone of New Belgrade, in near vicinity of the Gazela inclusion. It represents one storey building with half-burried garage. The structure is reinforced - concrete, skeletal. External walls are of imported clinker bricks, while facade carpentry is made of coarse aluminum profiles with thermal break. Appropriate thermal insulation is incorporated into the entire building. Heating of the building is conducted through geothermal energy - groundwater, with four heat pumps supplied through two pumping booms. Floor heating and cooling is available and if necessary, it could be conducted through the ceiling rails. This mode of heating and cooling provides multiple energy savings. Lighting in the whole facility is with LED lighting bodies. The floors are covered with carpet and epoxy, while staicase and toilets floors are covered in ceramics. The building has two staircases, each with an elevator leading from the garage to the first floor. The total surface of the ground floor and the first floor is 1870 m<sup>2</sup>. The whole space is divided (by removable walls) into offices of different sizes, from 8 m<sup>2</sup> to 150 m<sup>2</sup>. There is also a half-buried garage with a capacity of around 15 garage spaces. In front of the building there is a public parking with about 20 places. There is a possibility of partial renting, by floor.