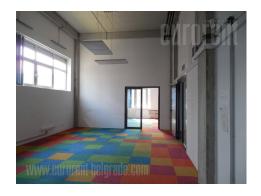

Office building located in business zone of New Belgrade, in near vicinity of the Gazela inclusion. It represents one storey building with half-burried garage. The structure is reinforced - concrete, skeletal. External walls are of imported clinker bricks, while facade carpentry is made of coarse aluminum profiles with thermal break. Appropriate thermal insulation is incorporated into the entire building. Heating of the building is conducted through geothermal energy - groundwater, with four heat pumps supplied through two pumping booms. Floor heating and cooling is available and if necessary, it could be conducted through the ceiling rails. This mode of heating and cooling provides multiple energy savings. Lighting in the whole facility is with LED lighting bodies. The floors are covered with carpet and epoxy, while staicase and toilets floors are covered in ceramics. The building has two staircases, each with an elevator leading from the garage to the first floor. The total surface of the ground floor and the first floor is 1870 m<sup>2</sup>. The whole space is divided (by removable walls) into offices of different sizes, from 8 m<sup>2</sup> to 150 m<sup>2</sup>. There is also a half-buried garage with a capacity of around 15 garage spaces. In front of the building there is a public parking with about 20 places. There is a possibility of partial renting, by floor.