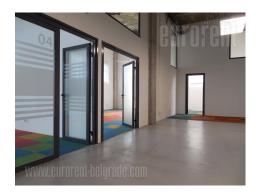

Office building located in business zone of New Belgrade, in near vicinity of the Gazela inclusion. It represents one storey building with half-burried garage. The structure is reinforced - concrete, skeletal. External walls are of imported clinker bricks, while facade carpentry is made of coarse aluminum profiles with thermal break. Appropriate thermal insulation is incorporated into the entire building. Heating of the building is conducted through geothermal energy - groundwater, with four heat pumps supplied through two pumping booms. Floor heating and cooling is available and if necessary, it could be conducted through the ceiling rails. This mode of heating and cooling provides multiple energy savings. Lighting in the whole facility is with LED lighting bodies. The floors are covered with carpet and epoxy, while staicase and toilets floors are covered in ceramics. The building has two staircases, each with an elevator leading from the garage to the first floor. The total surface of the ground floor and the first floor is 1870 m<sup>2</sup>. The whole space is divided (by removable walls) into offices of different sizes, from 8 m<sup>2</sup> to 150 m<sup>2</sup>. There is also a half-buried garage with a capacity of around 15 garage spaces. In front of the building there is a public parking with about 20 places. There is a possibility of partial renting, by floor.