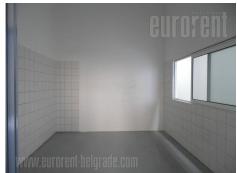

Office building located in business zone of New Belgrade, in near vicinity of the Gazela inclusion. It represents one storey building with half-burried garage. The structure is reinforced - concrete, skeletal. External walls are of imported clinker bricks, while facade carpentry is made of coarse aluminum profiles with thermal break. Appropriate thermal insulation is incorporated into the entire building. Heating of the building is conducted through geothermal energy - groundwater, with four heat pumps supplied through two pumping booms. Floor heating and cooling is available and if necessary, it could be conducted through the ceiling rails. This mode of heating and cooling provides multiple energy savings. Lighting in the whole facility is with LED lighting bodies. The floors are covered with carpet and epoxy, while staicase and toilets floors are covered in ceramics. The building has two staircases, each with an elevator leading from the garage to the first floor. The total surface of the ground floor and the first floor is 1870 m<sup>2</sup>. The whole space is divided (by removable walls) into offices of different sizes, from 8 m<sup>2</sup> to 150 m<sup>2</sup>. There is also a half-buried garage with a capacity of around 15 garage spaces. In front of the building there is a public parking with about 20 places. There is a possibility of partial renting, by floor.