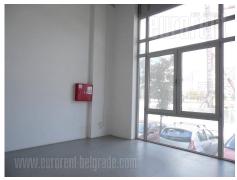

Office building located in business zone of New Belgrade, in near vicinity of the Gazela inclusion. It represents one storey building with half-burried garage. The structure is reinforced - concrete, skeletal. External walls are of imported clinker bricks, while facade carpentry is made of coarse aluminum profiles with thermal break. Appropriate thermal insulation is incorporated into the entire building. Heating of the building is conducted through geothermal energy - groundwater, with four heat pumps supplied through two pumping booms. Floor heating and cooling is available and if necessary, it could be conducted through the ceiling rails. This mode of heating and cooling provides multiple energy savings. Lighting in the whole facility is with LED lighting bodies. The floors are covered with carpet and epoxy, while staicase and toilets floors are covered in ceramics. The building has two staircases, each with an elevator leading from the garage to the first floor. The total surface of the ground floor and the first floor is 1870 m<sup>2</sup>. The whole space is divided (by removable walls) into offices of different sizes, from 8 m<sup>2</sup> to 150 m<sup>2</sup>. There is also a half-buried garage with a capacity of around 15 garage spaces. In front of the building there is a public parking with about 20 places. There is a possibility of partial renting, by floor.