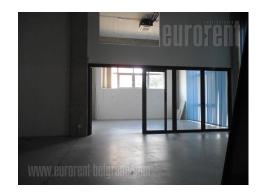

Office building located in business zone of New Belgrade, in near vicinity of the Gazela inclusion. It represents one storey building with half-burried garage. The structure is reinforced - concrete, skeletal. External walls are of imported clinker bricks, while facade carpentry is made of coarse aluminum profiles with thermal break. Appropriate thermal insulation is incorporated into the entire building. Heating of the building is conducted through geothermal energy - groundwater, with four heat pumps supplied through two pumping booms. Floor heating and cooling is available and if necessary, it could be conducted through the ceiling rails. This mode of heating and cooling provides multiple energy savings. Lighting in the whole facility is with LED lighting bodies. The floors are covered with carpet and epoxy, while staicase and toilets floors are covered in ceramics. The building has two staircases, each with an elevator leading from the garage to the first floor. The total surface of the ground floor and the first floor is 1870 m<sup>2</sup>. The whole space is divided (by removable walls) into offices of different sizes, from 8 m<sup>2</sup> to 150 m<sup>2</sup>. There is also a half-buried garage with a capacity of around 15 garage spaces. In front of the building there is a public parking with about 20 places. There is a possibility of partial renting, by floor.