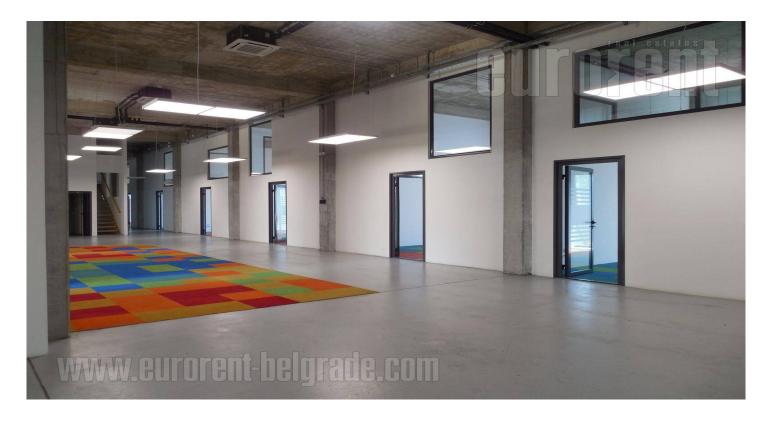

Office building located in business zone of New Belgrade, in near vicinity of the Gazela inclusion. It represents one storey building with half-burried garage. The structure is reinforced - concrete, skeletal. External walls are of imported clinker bricks, while facade carpentry is made of coarse aluminum profiles with thermal break. Appropriate thermal insulation is incorporated into the entire building. Heating of the building is conducted through geothermal energy - groundwater, with four heat pumps supplied through two pumping booms. Floor heating and cooling is available and if necessary, it could be conducted through the ceiling rails. This mode of heating and cooling provides multiple energy savings. Lighting in the whole facility is with LED lighting bodies. The floors are covered with carpet and epoxy, while staicase and toilets floors are covered in ceramics. The building has two staircases, each with an elevator leading from the garage to the first floor. The total surface of the ground floor and the first floor is 1870 m<sup>2</sup>. The whole space is divided (by removable walls) into offices of different sizes, from 8 m<sup>2</sup> to 150 m<sup>2</sup>. There is also a half-buried garage with a capacity of around 15 garage spaces. In front of the building there is a public parking with about 20 places. There is a possibility of partial renting, by floor.