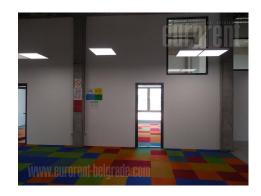

Office building located in business zone of New Belgrade, in near vicinity of the Gazela inclusion. It represents one storey building with half-burried garage. The structure is reinforced - concrete, skeletal. External walls are of imported clinker bricks, while facade carpentry is made of coarse aluminum profiles with thermal break. Appropriate thermal insulation is incorporated into the entire building. Heating of the building is conducted through geothermal energy - groundwater, with four heat pumps supplied through two pumping booms. Floor heating and cooling is available and if necessary, it could be conducted through the ceiling rails. This mode of heating and cooling provides multiple energy savings. Lighting in the whole facility is with LED lighting bodies. The floors are covered with carpet and epoxy, while staicase and toilets floors are covered in ceramics. The building has two staircases, each with an elevator leading from the garage to the first floor. The total surface of the ground floor and the first floor is 1870 m<sup>2</sup>. The whole space is divided (by removable walls) into offices of different sizes, from 8 m<sup>2</sup> to 150 m<sup>2</sup>. There is also a half-buried garage with a capacity of around 15 garage spaces. In front of the building there is a public parking with about 20 places. There is a possibility of partial renting, by floor.