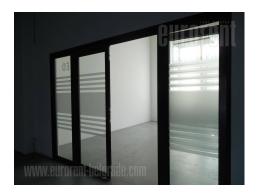

Office building located in business zone of New Belgrade, in near vicinity of the Gazela inclusion. It represents one storey building with half-burried garage. The structure is reinforced - concrete, skeletal. External walls are of imported clinker bricks, while facade carpentry is made of coarse aluminum profiles with thermal break. Appropriate thermal insulation is incorporated into the entire building. Heating of the building is conducted through geothermal energy - groundwater, with four heat pumps supplied through two pumping booms. Floor heating and cooling is available and if necessary, it could be conducted through the ceiling rails. This mode of heating and cooling provides multiple energy savings. Lighting in the whole facility is with LED lighting bodies. The floors are covered with carpet and epoxy, while staicase and toilets floors are covered in ceramics. The building has two staircases, each with an elevator leading from the garage to the first floor. The total surface of the ground floor and the first floor is 1870 m<sup>2</sup>. The whole space is divided (by removable walls) into offices of different sizes, from 8 m<sup>2</sup> to 150 m<sup>2</sup>. There is also a half-buried garage with a capacity of around 15 garage spaces. In front of the building there is a public parking with about 20 places. There is a possibility of partial renting, by floor.