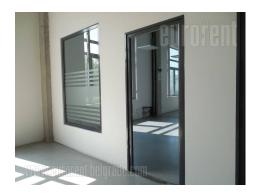

Office building located in business zone of New Belgrade, in near vicinity of the Gazela inclusion. It represents one storey building with half-burried garage. The structure is reinforced - concrete, skeletal. External walls are of imported clinker bricks, while facade carpentry is made of coarse aluminum profiles with thermal break. Appropriate thermal insulation is incorporated into the entire building. Heating of the building is conducted through geothermal energy - groundwater, with four heat pumps supplied through two pumping booms. Floor heating and cooling is available and if necessary, it could be conducted through the ceiling rails. This mode of heating and cooling provides multiple energy savings. Lighting in the whole facility is with LED lighting bodies. The floors are covered with carpet and epoxy, while staicase and toilets floors are covered in ceramics. The building has two staircases, each with an elevator leading from the garage to the first floor. The total surface of the ground floor and the first floor is 1870 m<sup>2</sup>. The whole space is divided (by removable walls) into offices of different sizes, from 8 m<sup>2</sup> to 150 m<sup>2</sup>. There is also a half-buried garage with a capacity of around 15 garage spaces. In front of the building there is a public parking with about 20 places. There is a possibility of partial renting, by floor.