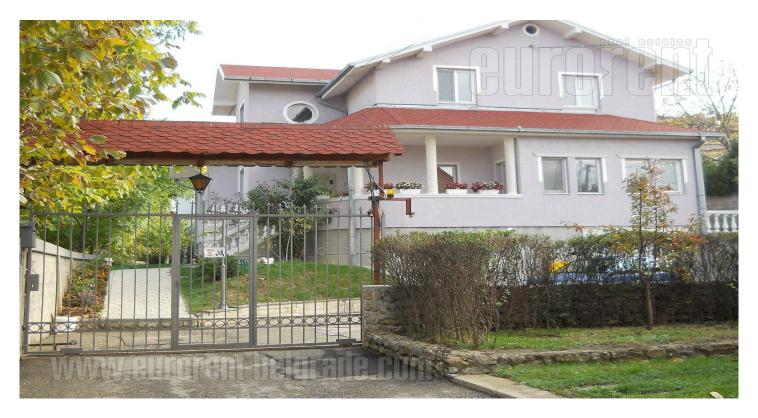

## #31057, Rent - House, Belgrade, MEDAKOVIĆ PADINA

| TYPE OF OBJECT <b>DETACHED HOUSE</b> |                |                | SURFACE AREA 210 m <sup>2</sup> |   |   | THE PRICE €1,200 |     |          | UTILIZATION  CHECK AVAILABILITY |           |
|--------------------------------------|----------------|----------------|---------------------------------|---|---|------------------|-----|----------|---------------------------------|-----------|
| LOT (AR)                             |                |                | BEDROOMS 5                      |   |   | DAILY ROOMS      |     |          | PR+I                            |           |
| FURNISH                              | ¹∰'<br>INDEPEN | -<br>555<br>NO | 2                               | 1 | 1 | 1                | YES | ſů<br>NO | NO NO                           | (P))<br>6 |

Detached newer house on large fenced plot. There is garage space in basement, so as ancillary rooms. Loft has additional space of 120 m<sup>2</sup> that is not finished. House occupies two levels and has two independent units. Each apartment has two bedrooms, equipped kitchen, closets. Furniture is new and modern, house is bright and comfortable.