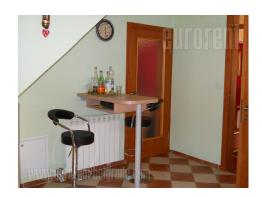

Detached newer house on large fenced plot. There is garage space in basement, so as ancillary rooms. Loft has additional space of 120 m<sup>2</sup> that is not finished. House occupies two levels and has two independent units. Each apartment has two bedrooms, equipped kitchen, closets. Furniture is new and modern, house is bright and comfortable.