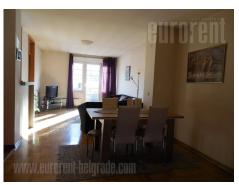

Spacious two-bedroom apartment, placed in small post war building. Very busy location, not far from Kneza Miloša street and main train station. Only few bus stops away from narrow city center, and also with good access to highway. Building is well maintained and apartment is annex from 2010th year. Property has three-side exposure, and entrance from terrace of hallway. It consists out of central part which is made of living room with dining area and kitchen, two bedrooms, bathroom with bathtub and restroom. Living room has exit to terrace, viewing onto street and toward city center. Kitchen is fully furnished and separated by bar-table. Large bedroom is furnished with double bed and closet. Apartment is comfortable, bright and gives pleasant comfort to everyday life. Furniture is newer and it has more details in bright colours.