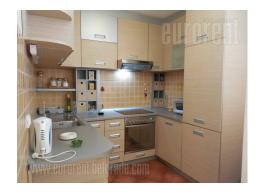

Spacious two-bedroom apartment, placed in small post war building. Very busy location, not far from Kneza Miloša street and main train station. Only few bus stops away from narrow city center, and also with good access to highway. Building is well maintained and apartment is annex from 2010th year. Property has three-side exposure, and entrance from terrace of hallway. It consists out of central part which is made of living room with dining area and kitchen, two bedrooms, bathroom with bathtub and restroom. Living room has exit to terrace, viewing onto street and toward city center. Kitchen is fully furnished and separated by bar-table. Large bedroom is furnished with double bed and closet. Apartment is comfortable, bright and gives pleasant comfort to everyday life. Furniture is newer and it has more details in bright colours.