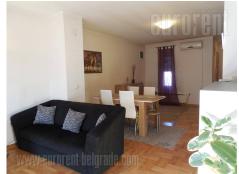

Spacious two-bedroom apartment, placed in small post war building. Very busy location, not far from Kneza Miloša street and main train station. Only few bus stops away from narrow city center, and also with good access to highway. Building is well maintained and apartment is annex from 2010th year. Property has three-side exposure, and entrance from terrace of hallway. It consists out of central part which is made of living room with dining area and kitchen, two bedrooms, bathroom with bathtub and restroom. Living room has exit to terrace, viewing onto street and toward city center. Kitchen is fully furnished and separated by bar-table. Large bedroom is furnished with double bed and closet. Apartment is comfortable, bright and gives pleasant comfort to everyday life. Furniture is newer and it has more details in bright colours.