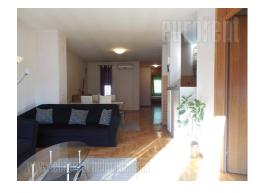

Spacious two-bedroom apartment, placed in small post war building. Very busy location, not far from Kneza Miloša street and main train station. Only few bus stops away from narrow city center, and also with good access to highway. Building is well maintained and apartment is annex from 2010th year. Property has three-side exposure, and entrance from terrace of hallway. It consists out of central part which is made of living room with dining area and kitchen, two bedrooms, bathroom with bathtub and restroom. Living room has exit to terrace, viewing onto street and toward city center. Kitchen is fully furnished and separated by bar-table. Large bedroom is furnished with double bed and closet. Apartment is comfortable, bright and gives pleasant comfort to everyday life. Furniture is newer and it has more details in bright colours.