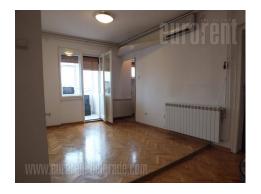

## #30954, Rent - Apartment, Belgrade, KNEZ MIHAILOVA

Building in very city center in vicinity of a park Kalemegdan and Knez Mihailova pedestrian zone. Traffic connection with other parts of the city is excellent. The apartment is housed on the seventh floor of well maintained building with an elevator. It has renovated entrance and facade. The apartment has functional layout with open public area: living room dining room and kitchen. Bathroom with shower cabin, large bedroom with built in closet and spacious terrace are at disposal as well. Suitable for a single person or a couple.