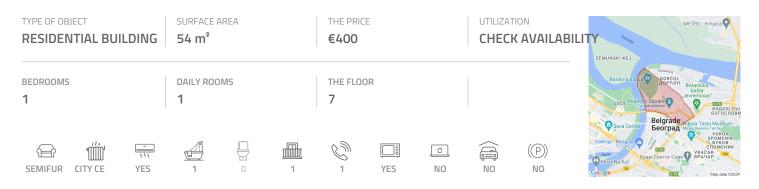

## #30954, Rent - Apartment, Belgrade, KNEZ MIHAILOVA

Building in very city center in vicinity of a park Kalemegdan and Knez Mihailova pedestrian zone. Traffic connection with other parts of the city is excellent. The apartment is housed on the seventh floor of well maintained building with an elevator. It has renovated entrance and facade. The apartment has functional layout with open public area: living room dining room and kitchen. Bathroom with shower cabin, large bedroom with built in closet and spacious terrace are at disposal as well. Suitable for a single person or a couple.