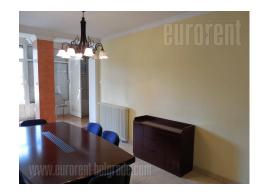

An older building in busy street in commercial surrounding. Immediate vicinity of a park. Renovated entrance hall and arranged facade. The apartment is comfort and has functional room arrangement. Interior renovated, modern and bright with view onto St Marko's Church. It is equipped with new furniture, while it can also be empty, air-conditioned.