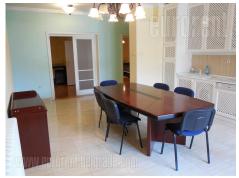

An older building in busy street in commercial surrounding. Immediate vicinity of a park. Renovated entrance hall and arranged facade. The apartment is comfort and has functional room arrangement. Interior renovated, modern and bright with view onto St Marko's Church. It is equipped with new furniture, while it can also be empty, air-conditioned.