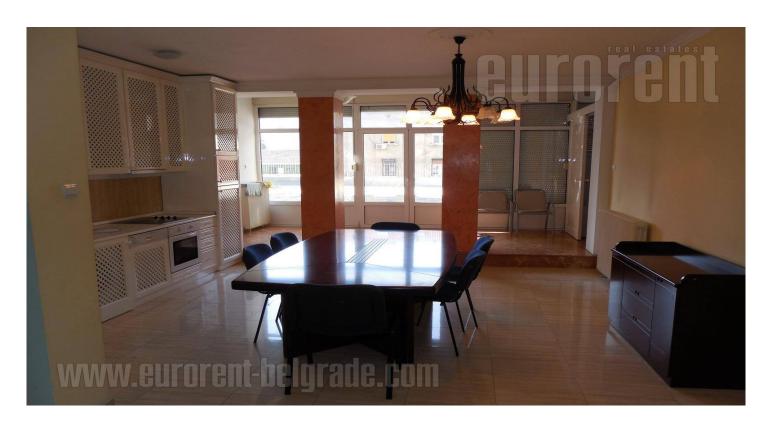

An older building in busy street in commercial surrounding. Immediate vicinity of a park. Renovated entrance hall and arranged facade. The apartment is comfort and has functional room arrangement. Interior renovated, modern and bright with view onto St Marko's Church. It is equipped with new furniture, while it can also be empty, air-conditioned.