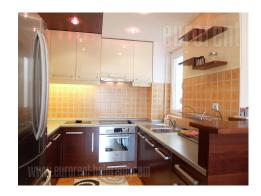

Quiet street near Djeram market and busy boulevard. The building is newly built, nicely maintained, with a garage on the ground floor and direct access from the street. Parking place belongs to the apartment is perfect for a larger car. The apartment is located on the 4th floor of the building. Bright and east oriented. It consists of hallway, open plan living room with dining area and kitchen, two bedrooms, bathroom with Jacuzzi bath, bathroom, restroom and two balconies. It is spacious and functional arrangement of rooms comfortably furnished with new furniture. The living room opens onto a balcony overlooking the woods. The bedrooms are with double beds. Very friendly atmosphere, warm colors and fine details, air-conditioned. It has an internet connection. It is suitable for a couple or a family with one child.