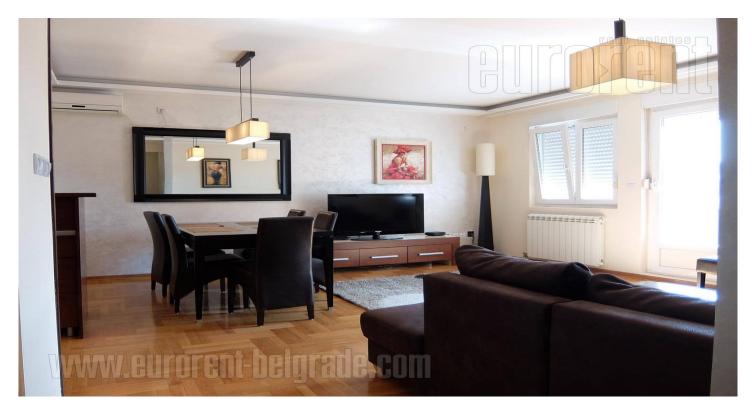

Quiet street near Djeram market and busy boulevard. The building is newly built, nicely maintained, with a garage on the ground floor and direct access from the street. Parking place belongs to the apartment is perfect for a larger car. The apartment is located on the 4th floor of the building. Bright and east oriented. It consists of hallway, open plan living room with dining area and kitchen, two bedrooms, bathroom with Jacuzzi bath, bathroom, restroom and two balconies. It is spacious and functional arrangement of rooms comfortably furnished with new furniture. The living room opens onto a balcony overlooking the woods. The bedrooms are with double beds. Very friendly atmosphere, warm colors and fine details, air-conditioned. It has an internet connection. It is suitable for a couple or a family with one child.