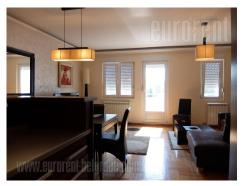

Quiet street near Djeram market and busy boulevard. The building is newly built, nicely maintained, with a garage on the ground floor and direct access from the street. Parking place belongs to the apartment is perfect for a larger car. The apartment is located on the 4th floor of the building. Bright and east oriented. It consists of hallway, open plan living room with dining area and kitchen, two bedrooms, bathroom with Jacuzzi bath, bathroom, restroom and two balconies. It is spacious and functional arrangement of rooms comfortably furnished with new furniture. The living room opens onto a balcony overlooking the woods. The bedrooms are with double beds. Very friendly atmosphere, warm colors and fine details, air-conditioned. It has an internet connection. It is suitable for a couple or a family with one child.