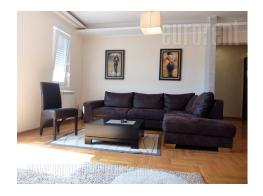

Quiet street near Djeram market and busy boulevard. The building is newly built, nicely maintained, with a garage on the ground floor and direct access from the street. Parking place belongs to the apartment is perfect for a larger car. The apartment is located on the 4th floor of the building. Bright and east oriented. It consists of hallway, open plan living room with dining area and kitchen, two bedrooms, bathroom with Jacuzzi bath, bathroom, restroom and two balconies. It is spacious and functional arrangement of rooms comfortably furnished with new furniture. The living room opens onto a balcony overlooking the woods. The bedrooms are with double beds. Very friendly atmosphere, warm colors and fine details, air-conditioned. It has an internet connection. It is suitable for a couple or a family with one child.