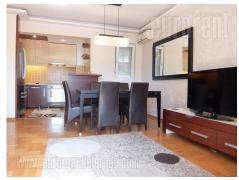

Quiet street near Djeram market and busy boulevard. The building is newly built, nicely maintained, with a garage on the ground floor and direct access from the street. Parking place belongs to the apartment is perfect for a larger car. The apartment is located on the 4th floor of the building. Bright and east oriented. It consists of hallway, open plan living room with dining area and kitchen, two bedrooms, bathroom with Jacuzzi bath, bathroom, restroom and two balconies. It is spacious and functional arrangement of rooms comfortably furnished with new furniture. The living room opens onto a balcony overlooking the woods. The bedrooms are with double beds. Very friendly atmosphere, warm colors and fine details, air-conditioned. It has an internet connection. It is suitable for a couple or a family with one child.