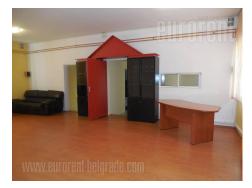

These separate place designed as an office space is situated in peaceful street in wider city center. Good location near the Južni boulevard street and close to highway provides easy communication with all parts of the city. The space spreads over two levels. First level consists of admittance area, kitchenette, one average size office, one large office and two toilets. At upper level are four offices of different sizes and a bathroom. The place has functional layout, suitable for all kind of business activities, especially businesses with for independent, direct the for needs entrance from street.