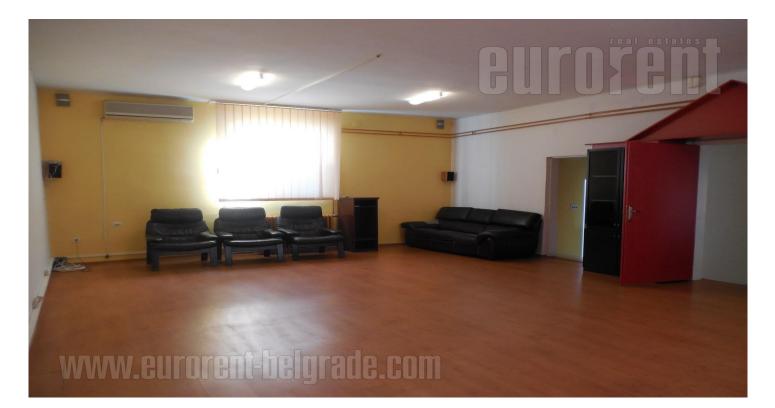

These separate place designed as an office space is situated in peaceful street in wider city center. Good location near the Južni boulevard street and close to highway provides easy communication with all parts of the city. The space spreads over two levels. First level consists of admittance area, kitchenette, one average size office, one large office and two toilets. At upper level are four offices of different sizes and a bathroom. The place has functional layout, suitable for all kind of business activities, especially businesses with for independent, direct the for needs entrance from street.