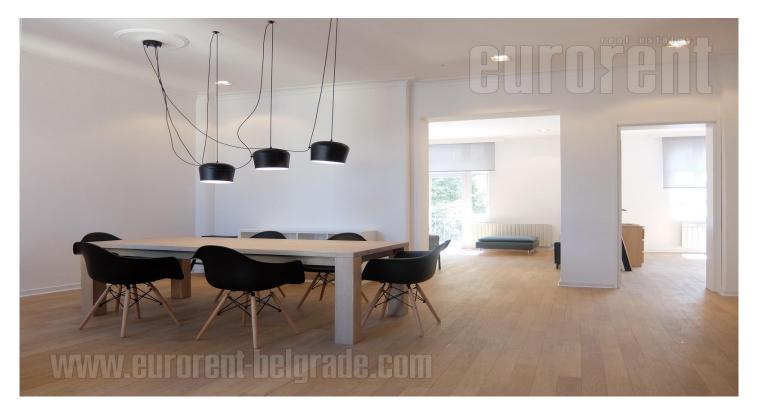

An excellent apartment with characteristic high ceilings is housed on the third floor of the building, located in the very city center, near the pedestrian zone, the Kalemegdan Park, as well as numerous shops of famous designer clothes, cafes and restaurants. An excellent position for anyone who wants to be part of city's urban life. Authentic street with pre-war buildings, maintained facades, cobblestone street, and romantic street lighting. The location is near the Knez Mihailova Street, well connected with the rest of the city. The building is older, with well maintained entrance and without elevator. This apartment has functional layout, two-side orientation. It is bright, and completely renovated. It consists of anteroom which is a dining area and leads to all rooms. The living room has a balcony facing the street, and the spacious bedroom has its own bathroom with a shower cabin. The dining room is partly separated with a kitchen counter, fully equipped with quality elements and appliances. The guest toilet has a washing machine and a dryer. The other larger terrace overlooks the inner yard. Exceptional interior, spacious, minimalist and comfortable, bright and harmonious, makes this apartment unique.