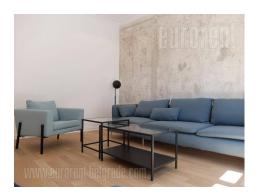

An excellent apartment with characteristic high ceilings is housed on the third floor of the building, located in the very city center, near the pedestrian zone, the Kalemegdan Park, as well as numerous shops of famous designer clothes, cafes and restaurants. An excellent position for anyone who wants to be part of city's urban life. Authentic street with pre-war buildings, maintained facades, cobblestone street, and romantic street lighting. The location is near the Knez Mihailova Street, well connected with the rest of the city. The building is older, with well maintained entrance and without elevator. This apartment has functional layout, two-side orientation. It is bright, and completely renovated. It consists of anteroom which is a dining area and leads to all rooms. The living room has a balcony facing the street, and the spacious bedroom has its own bathroom with a shower cabin. The dining room is partly separated with a kitchen counter, fully equipped with quality elements and appliances. The guest toilet has a washing machine and a dryer. The other larger terrace overlooks the inner yard. Exceptional interior, spacious, minimalist and comfortable, bright and harmonious, makes this apartment unique.