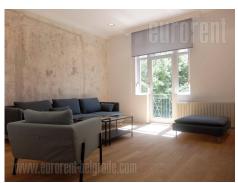

An excellent apartment with characteristic high ceilings is housed on the third floor of the building, located in the very city center, near the pedestrian zone, the Kalemegdan Park, as well as numerous shops of famous designer clothes, cafes and restaurants. An excellent position for anyone who wants to be part of city's urban life. Authentic street with pre-war buildings, maintained facades, cobblestone street, and romantic street lighting. The location is near the Knez Mihailova Street, well connected with the rest of the city. The building is older, with well maintained entrance and without elevator. This apartment has functional layout, two-side orientation. It is bright, and completely renovated. It consists of anteroom which is a dining area and leads to all rooms. The living room has a balcony facing the street, and the spacious bedroom has its own bathroom with a shower cabin. The dining room is partly separated with a kitchen counter, fully equipped with quality elements and appliances. The guest toilet has a washing machine and a dryer. The other larger terrace overlooks the inner yard. Exceptional interior, spacious, minimalist and comfortable, bright and harmonious, makes this apartment unique.