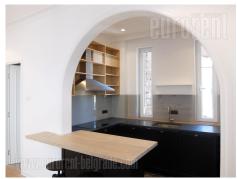

An excellent apartment with characteristic high ceilings is housed on the third floor of the building, located in the very city center, near the pedestrian zone, the Kalemegdan Park, as well as numerous shops of famous designer clothes, cafes and restaurants. An excellent position for anyone who wants to be part of city's urban life. Authentic street with pre-war buildings, maintained facades, cobblestone street, and romantic street lighting. The location is near the Knez Mihailova Street, well connected with the rest of the city. The building is older, with well maintained entrance and without elevator. This apartment has functional layout, two-side orientation. It is bright, and completely renovated. It consists of anteroom which is a dining area and leads to all rooms. The living room has a balcony facing the street, and the spacious bedroom has its own bathroom with a shower cabin. The dining room is partly separated with a kitchen counter, fully equipped with quality elements and appliances. The guest toilet has a washing machine and a dryer. The other larger terrace overlooks the inner yard. Exceptional interior, spacious, minimalist and comfortable, bright and harmonious, makes this apartment unique.