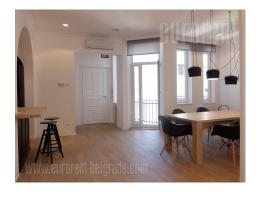

An excellent apartment with characteristic high ceilings is housed on the third floor of the building, located in the very city center, near the pedestrian zone, the Kalemegdan Park, as well as numerous shops of famous designer clothes, cafes and restaurants. An excellent position for anyone who wants to be part of city's urban life. Authentic street with pre-war buildings, maintained facades, cobblestone street, and romantic street lighting. The location is near the Knez Mihailova Street, well connected with the rest of the city. The building is older, with well maintained entrance and without elevator. This apartment has functional layout, two-side orientation. It is bright, and completely renovated. It consists of anteroom which is a dining area and leads to all rooms. The living room has a balcony facing the street, and the spacious bedroom has its own bathroom with a shower cabin. The dining room is partly separated with a kitchen counter, fully equipped with quality elements and appliances. The guest toilet has a washing machine and a dryer. The other larger terrace overlooks the inner yard. Exceptional interior, spacious, minimalist and comfortable, bright and harmonious, makes this apartment unique.