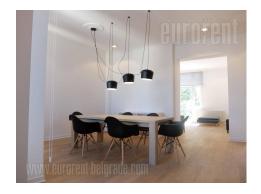

An excellent apartment with characteristic high ceilings is housed on the third floor of the building, located in the very city center, near the pedestrian zone, the Kalemegdan Park, as well as numerous shops of famous designer clothes, cafes and restaurants. An excellent position for anyone who wants to be part of city's urban life. Authentic street with pre-war buildings, maintained facades, cobblestone street, and romantic street lighting. The location is near the Knez Mihailova Street, well connected with the rest of the city. The building is older, with well maintained entrance and without elevator. This apartment has functional layout, two-side orientation. It is bright, and completely renovated. It consists of anteroom which is a dining area and leads to all rooms. The living room has a balcony facing the street, and the spacious bedroom has its own bathroom with a shower cabin. The dining room is partly separated with a kitchen counter, fully equipped with quality elements and appliances. The guest toilet has a washing machine and a dryer. The other larger terrace overlooks the inner yard. Exceptional interior, spacious, minimalist and comfortable, bright and harmonious, makes this apartment unique.