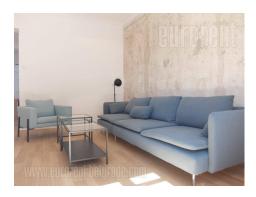

An excellent apartment with characteristic high ceilings is housed on the third floor of the building, located in the very city center, near the pedestrian zone, the Kalemegdan Park, as well as numerous shops of famous designer clothes, cafes and restaurants. An excellent position for anyone who wants to be part of city's urban life. Authentic street with pre-war buildings, maintained facades, cobblestone street, and romantic street lighting. The location is near the Knez Mihailova Street, well connected with the rest of the city. The building is older, with well maintained entrance and without elevator. This apartment has functional layout, two-side orientation. It is bright, and completely renovated. It consists of anteroom which is a dining area and leads to all rooms. The living room has a balcony facing the street, and the spacious bedroom has its own bathroom with a shower cabin. The dining room is partly separated with a kitchen counter, fully equipped with quality elements and appliances. The guest toilet has a washing machine and a dryer. The other larger terrace overlooks the inner yard. Exceptional interior, spacious, minimalist and comfortable, bright and harmonious, makes this apartment unique.