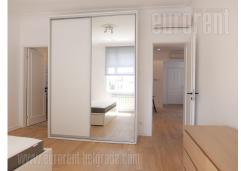

An excellent apartment with characteristic high ceilings is housed on the third floor of the building, located in the very city center, near the pedestrian zone, the Kalemegdan Park, as well as numerous shops of famous designer clothes, cafes and restaurants. An excellent position for anyone who wants to be part of city's urban life. Authentic street with pre-war buildings, maintained facades, cobblestone street, and romantic street lighting. The location is near the Knez Mihailova Street, well connected with the rest of the city. The building is older, with well maintained entrance and without elevator. This apartment has functional layout, two-side orientation. It is bright, and completely renovated. It consists of anteroom which is a dining area and leads to all rooms. The living room has a balcony facing the street, and the spacious bedroom has its own bathroom with a shower cabin. The dining room is partly separated with a kitchen counter, fully equipped with quality elements and appliances. The guest toilet has a washing machine and a dryer. The other larger terrace overlooks the inner yard. Exceptional interior, spacious, minimalist and comfortable, bright and harmonious, makes this apartment unique.