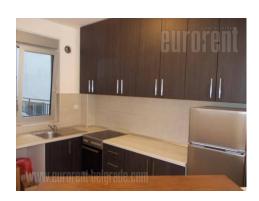

Peaceful street in wider city center. New building with garage in basement and video surveillance. Apartment has living room with kitchen, two bedrooms, shower in bathroom. Internet connection, pvc carpentry. It is empty and convenient for business purposes.