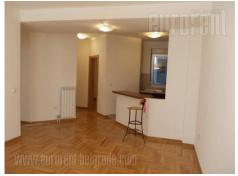

Peaceful street in wider city center. New building with garage in basement and video surveillance. Apartment has living room with kitchen, two bedrooms, shower in bathroom. Internet connection, pvc carpentry. It is empty and convenient for business purposes.