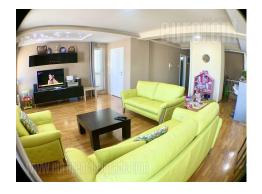

Excellent apartment in a new building at Lyon. Quiet street that comes out of the park. The environment has several schools, traffic boulevard with various shops, as well as public transport stop. The apartment is located on the fifth floor of the building and two oriented. Looking at the Zvezdara forest. It spreads on two levels. On the first level is an open living room with dining area and kitchen, balcony and bathroom with shower. Upstairs are two bedrooms and a large bathroom with shower and bath. Exceptional interior in warm tones, furnished with new furniture and excellent technique. The bedrooms are very bright, under the eaves, with skylights. They are equipped with double beds and wardrobes. One of them has a walk-in closet. Excellent lighting gives a special charm to the interior. Air-conditioned, has Internet connection. There is garage space for two cars in the garage in the next street. The apartment is suitable for families.