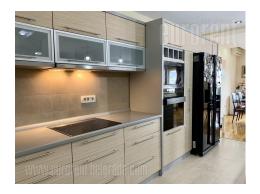

Excellent apartment in a new building at Lyon. Quiet street that comes out of the park. The environment has several schools, traffic boulevard with various shops, as well as public transport stop. The apartment is located on the fifth floor of the building and two oriented. Looking at the Zvezdara forest. It spreads on two levels. On the first level is an open living room with dining area and kitchen, balcony and bathroom with shower. Upstairs are two bedrooms and a large bathroom with shower and bath. Exceptional interior in warm tones, furnished with new furniture and excellent technique. The bedrooms are very bright, under the eaves, with skylights. They are equipped with double beds and wardrobes. One of them has a walk-in closet. Excellent lighting gives a special charm to the interior. Air-conditioned, has Internet connection. There is garage space for two cars in the garage in the next street. The apartment is suitable for families.