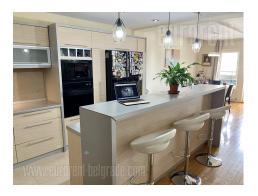

Excellent apartment in a new building at Lyon. Quiet street that comes out of the park. The environment has several schools, traffic boulevard with various shops, as well as public transport stop. The apartment is located on the fifth floor of the building and two oriented. Looking at the Zvezdara forest. It spreads on two levels. On the first level is an open living room with dining area and kitchen, balcony and bathroom with shower. Upstairs are two bedrooms and a large bathroom with shower and bath. Exceptional interior in warm tones, furnished with new furniture and excellent technique. The bedrooms are very bright, under the eaves, with skylights. They are equipped with double beds and wardrobes. One of them has a walk-in closet. Excellent lighting gives a special charm to the interior. Air-conditioned, has Internet connection. There is garage space for two cars in the garage in the next street. The apartment is suitable for families.