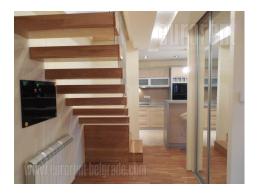

Excellent apartment in a new building at Lyon. Quiet street that comes out of the park. The environment has several schools, traffic boulevard with various shops, as well as public transport stop. The apartment is located on the fifth floor of the building and two oriented. Looking at the Zvezdara forest. It spreads on two levels. On the first level is an open living room with dining area and kitchen, balcony and bathroom with shower. Upstairs are two bedrooms and a large bathroom with shower and bath. Exceptional interior in warm tones, furnished with new furniture and excellent technique. The bedrooms are very bright, under the eaves, with skylights. They are equipped with double beds and wardrobes. One of them has a walk-in closet. Excellent lighting gives a special charm to the interior. Air-conditioned, has Internet connection. There is garage space for two cars in the garage in the next street. The apartment is suitable for families.