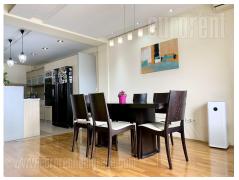

Excellent apartment in a new building at Lyon. Quiet street that comes out of the park. The environment has several schools, traffic boulevard with various shops, as well as public transport stop. The apartment is located on the fifth floor of the building and two oriented. Looking at the Zvezdara forest. It spreads on two levels. On the first level is an open living room with dining area and kitchen, balcony and bathroom with shower. Upstairs are two bedrooms and a large bathroom with shower and bath. Exceptional interior in warm tones, furnished with new furniture and excellent technique. The bedrooms are very bright, under the eaves, with skylights. They are equipped with double beds and wardrobes. One of them has a walk-in closet. Excellent lighting gives a special charm to the interior. Air-conditioned, has Internet connection. There is garage space for two cars in the garage in the next street. The apartment is suitable for families.