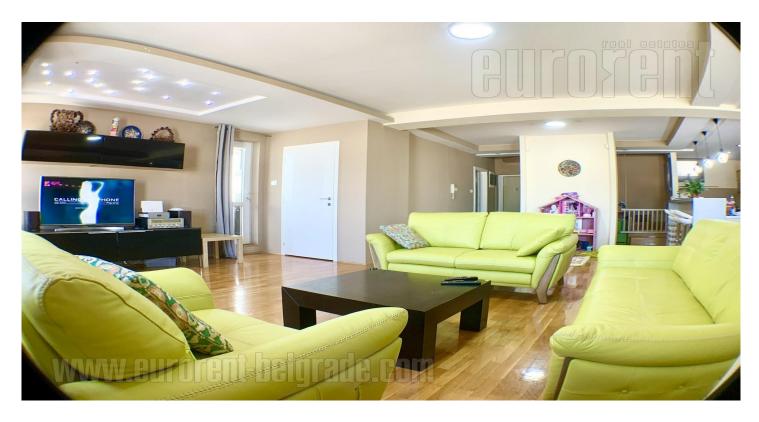

Excellent apartment in a new building at Lyon. Quiet street that comes out of the park. The environment has several schools, traffic boulevard with various shops, as well as public transport stop. The apartment is located on the fifth floor of the building and two oriented. Looking at the Zvezdara forest. It spreads on two levels. On the first level is an open living room with dining area and kitchen, balcony and bathroom with shower. Upstairs are two bedrooms and a large bathroom with shower and bath. Exceptional interior in warm tones, furnished with new furniture and excellent technique. The bedrooms are very bright, under the eaves, with skylights. They are equipped with double beds and wardrobes. One of them has a walk-in closet. Excellent lighting gives a special charm to the interior. Air-conditioned, has Internet connection. There is garage space for two cars in the garage in the next street. The apartment is suitable for families.