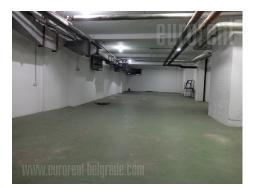

Storage space in basemet of apartment building in city center. Small street, access for pickup trucks. Needs renovation andcleaning.Ithastwooffices,centralheating.Ceilingheight3m.