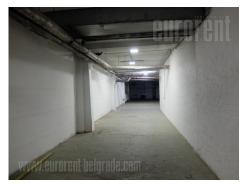

Storage space in basemet of apartment building in city center. Small street, access for pickup trucks. Needs renovation andcleaning.Ithastwooffices,centralheating.Ceilingheight3m.