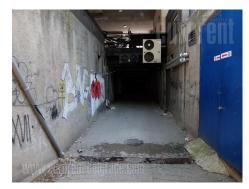

Storage space in basemet of apartment building in city center. Small street, access for pickup trucks. Needs renovation andcleaning.Ithastwooffices,centralheating.Ceilingheight3m.