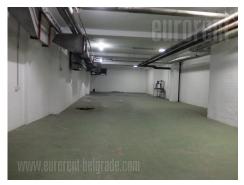

Storage space in basemet of apartment building in city center. Small street, access for pickup trucks. Needs renovation andcleaning.Ithastwooffices,centralheating.Ceilingheight3m.