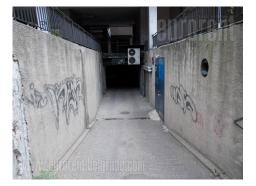

Storage space in basemet of apartment building in city center. Small street, access for pickup trucks. Needs renovation andcleaning.Ithastwooffices,centralheating.Ceilingheight3m.