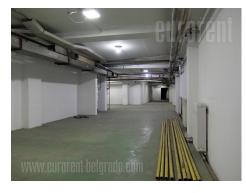

Storage space in basemet of apartment building in city center. Small street, access for pickup trucks. Needs renovation andcleaning.Ithastwooffices,centralheating.Ceilingheight3m.