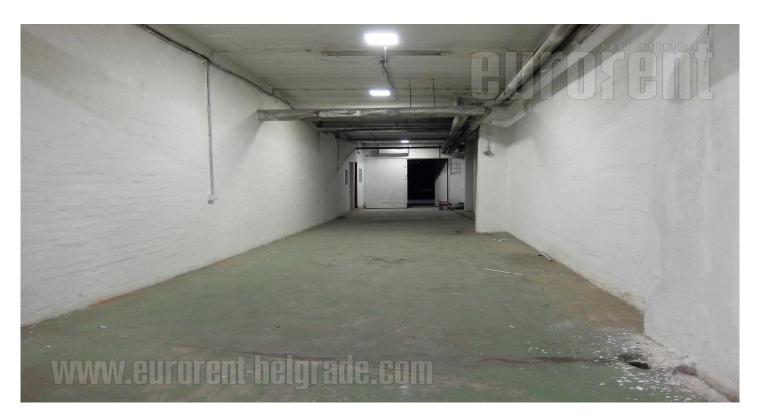

Storage space in basemet of apartment building in city center. Small street, access for pickup trucks. Needs renovation andcleaning.Ithastwooffices,centralheating.Ceilingheight3m.