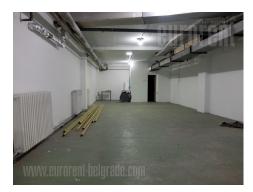

Storage space in basemet of apartment building in city center. Small street, access for pickup trucks. Needs renovation andcleaning.Ithastwooffices,centralheating.Ceilingheight3m.