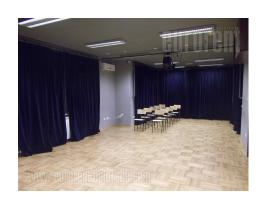

Very city center, busy location, business surrounding. Older building with video surveillance. Apartment is renovated, bright, modern. Three sides oriented, it has two entrances, functional arrangement. Equipped kitchen, pvc carpentry, alarm, internet connection.

Ideal for business purposes.