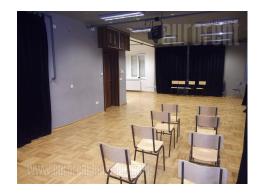

Very city center, busy location, business surrounding. Older building with video surveillance. Apartment is renovated, bright, modern. Three sides oriented, it has two entrances, functional arrangement. Equipped kitchen, pvc carpentry, alarm, internet connection.

Ideal for business purposes.