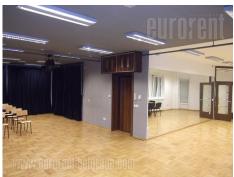

Very city center, busy location, business surrounding. Older building with video surveillance. Apartment is renovated, bright, modern. Three sides oriented, it has two entrances, functional arrangement. Equipped kitchen, pvc carpentry, alarm, internet connection.

Ideal for business purposes.