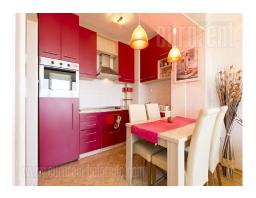

Busy location, commercial zone, easy access to a highway. Newer building with maintained entrance hall and video surveillance. Apartment is renovated and arranged, equipped with new furniture. It has one bedroom, bathroom with bathtub. Modern interior, pvc carpentry, internet connection. Possibility for renting garage space.