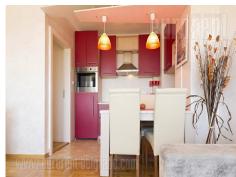

Busy location, commercial zone, easy access to a highway. Newer building with maintained entrance hall and video surveillance. Apartment is renovated and arranged, equipped with new furniture. It has one bedroom, bathroom with bathtub. Modern interior, pvc carpentry, internet connection. Possibility for renting garage space.