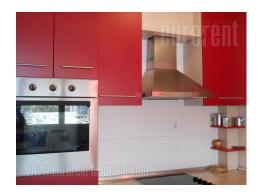

Busy location, commercial zone, easy access to a highway. Newer building with maintained entrance hall and video surveillance. Apartment is renovated and arranged, equipped with new furniture. It has one bedroom, bathroom with bathtub. Modern interior, pvc carpentry, internet connection. Possibility for renting garage space.