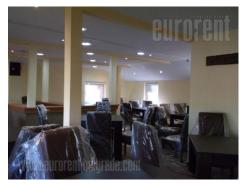

Busy location, business surrounding. Newer, single standing building with direct access. Main level has 100 m<sup>2</sup>, it is renovated and arranged. Equipped kitchen, presently working as restaurant. Convenient for different purposes.