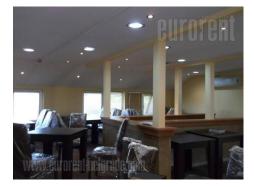

Busy location, business surrounding. Newer, single standing building with direct access. Main level has 100 m<sup>2</sup>, it is renovated and arranged. Equipped kitchen, presently working as restaurant. Convenient for different purposes.