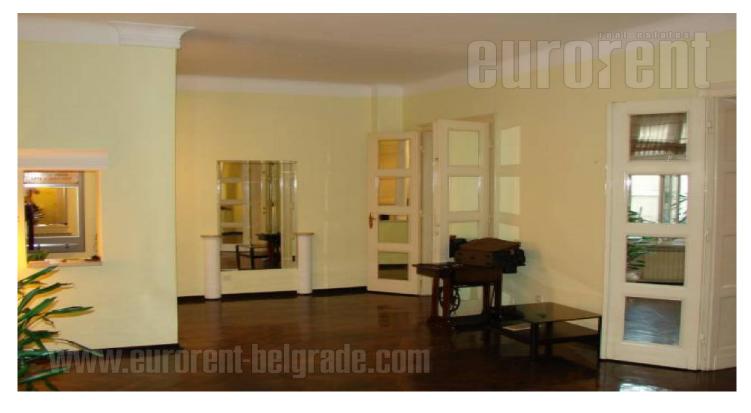

Center of city, quite busy location. Styled building with arranged facade and renovated entrance hall. Apartment is functional, rooms are spacious. It has two entrances and it is two sides oriented. It can be equipped with classic furniture, or empty. Bathroom with bathtub, fireplace in living room, equipped kitchen. Internet connection.