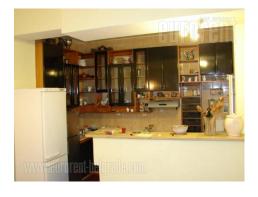

Center of city, quite busy location. Styled building with arranged facade and renovated entrance hall. Apartment is functional, rooms are spacious. It has two entrances and it is two sides oriented. It can be equipped with classic furniture, or empty. Bathroom with bathtub, fireplace in living room, equipped kitchen. Internet connection.