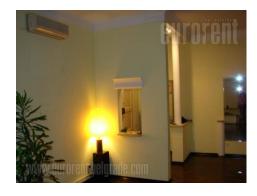

Center of city, quite busy location. Styled building with arranged facade and renovated entrance hall. Apartment is functional, rooms are spacious. It has two entrances and it is two sides oriented. It can be equipped with classic furniture, or empty. Bathroom with bathtub, fireplace in living room, equipped kitchen. Internet connection.