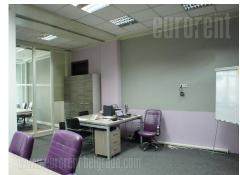

## #30739, Rent - Office space, Belgrade, BLOK 19

A business building at busy location in business New Belgrade zone, close to Hotel Hyatt and Hotel Crowne plaza, Sava center, as well as business buildings Delta holding and Savograd. Easily reachable position from all parts of the city through many traffic lines, highway and Branko's bridge. In the near vicinity there are large public parking and parking space of Parking service. Premise is housed on the high ground floor and it is divided in to sections by plaster, aluminum and glass walls so the whole space could be organized according the wishes of future tenant. At the moment premise contains admittance area, one office which is interconnected with others, and two spacious separate offices. It is equipped with halogen lighting, electricity and internet connection, and central heating and cooling system. There is garage space in the -1 level of the building. Building also has reception, security service and restaurant.