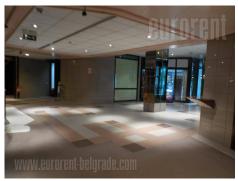

## #30739, Rent - Office space, Belgrade, BLOK 19

A business building at busy location in business New Belgrade zone, close to Hotel Hyatt and Hotel Crowne plaza, Sava center, as well as business buildings Delta holding and Savograd. Easily reachable position from all parts of the city through many traffic lines, highway and Branko's bridge. In the near vicinity there are large public parking and parking space of Parking service. Premise is housed on the high ground floor and it is divided in to sections by plaster, aluminum and glass walls so the whole space could be organized according the wishes of future tenant. At the moment premise contains admittance area, one office which is interconnected with others, and two spacious separate offices. It is equipped with halogen lighting, electricity and internet connection, and central heating and cooling system. There is garage space in the -1 level of the building. Building also has reception, security service and restaurant.