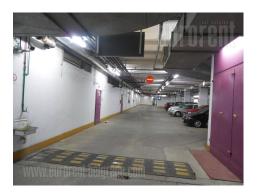

## #30739, Rent - Office space, Belgrade, BLOK 19

A business building at busy location in business New Belgrade zone, close to Hotel Hyatt and Hotel Crowne plaza, Sava center, as well as business buildings Delta holding and Savograd. Easily reachable position from all parts of the city through many traffic lines, highway and Branko's bridge. In the near vicinity there are large public parking and parking space of Parking service. Premise is housed on the high ground floor and it is divided in to sections by plaster, aluminum and glass walls so the whole space could be organized according the wishes of future tenant. At the moment premise contains admittance area, one office which is interconnected with others, and two spacious separate offices. It is equipped with halogen lighting, electricity and internet connection, and central heating and cooling system. There is garage space in the -1 level of the building. Building also has reception, security service and restaurant.