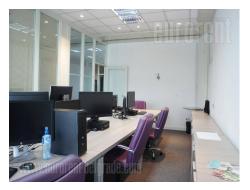

## #30739, Rent - Office space, Belgrade, BLOK 19

A business building at busy location in business New Belgrade zone, close to Hotel Hyatt and Hotel Crowne plaza, Sava center, as well as business buildings Delta holding and Savograd. Easily reachable position from all parts of the city through many traffic lines, highway and Branko's bridge. In the near vicinity there are large public parking and parking space of Parking service. Premise is housed on the high ground floor and it is divided in to sections by plaster, aluminum and glass walls so the whole space could be organized according the wishes of future tenant. At the moment premise contains admittance area, one office which is interconnected with others, and two spacious separate offices. It is equipped with halogen lighting, electricity and internet connection, and central heating and cooling system. There is garage space in the -1 level of the building. Building also has reception, security service and restaurant.