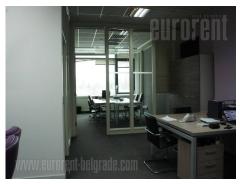

## #30739, Rent - Office space, Belgrade, BLOK 19

A business building at busy location in business New Belgrade zone, close to Hotel Hyatt and Hotel Crowne plaza, Sava center, as well as business buildings Delta holding and Savograd. Easily reachable position from all parts of the city through many traffic lines, highway and Branko's bridge. In the near vicinity there are large public parking and parking space of Parking service. Premise is housed on the high ground floor and it is divided in to sections by plaster, aluminum and glass walls so the whole space could be organized according the wishes of future tenant. At the moment premise contains admittance area, one office which is interconnected with others, and two spacious separate offices. It is equipped with halogen lighting, electricity and internet connection, and central heating and cooling system. There is garage space in the -1 level of the building. Building also has reception, security service and restaurant.