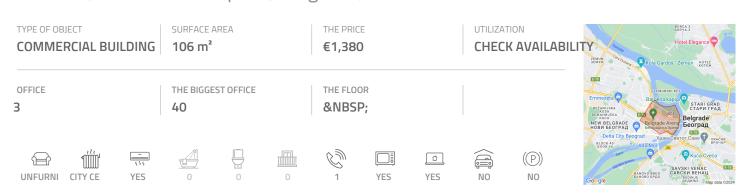

## #30739, Rent - Office space, Belgrade, BLOK 19

A business building at busy location in business New Belgrade zone, close to Hotel Hyatt and Hotel Crowne plaza, Sava center, as well as business buildings Delta holding and Savograd. Easily reachable position from all parts of the city through many traffic lines, highway and Branko's bridge. In the near vicinity there are large public parking and parking space of Parking service. Premise is housed on the high ground floor and it is divided in to sections by plaster, aluminum and glass walls so the whole space could be organized according the wishes of future tenant. At the moment premise contains admittance area, one office which is interconnected with others, and two spacious separate offices. It is equipped with halogen lighting, electricity and internet connection, and central heating and cooling system. There is garage space in the -1 level of the building. Building also has reception, security service and restaurant.