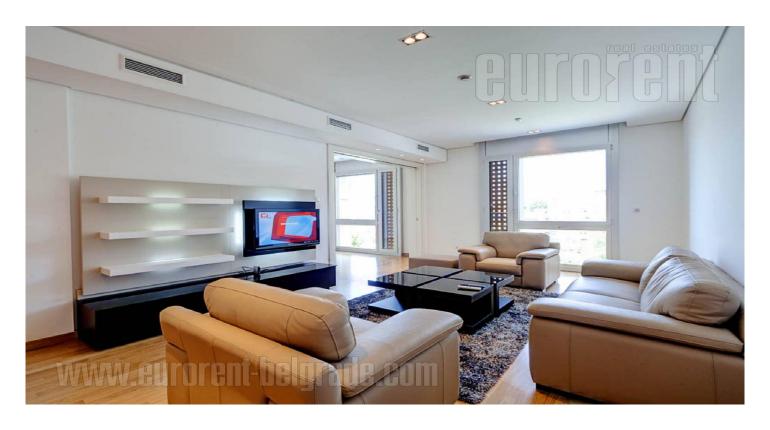

New, remarkable building with smart environment interwoven with the latest technology, in the very downtown. Full concierge service, 24hr reception, physical and electronic security, private garage space. Wall panel heating and cooling system individually controlled, fully equipped kitchen, built-in closets, rentable apartment furnished or non-furnished. Big living room - 60 m<sup>2</sup>, master bedroom with bathroom, two bedrooms, two bathrooms, wc. Balcony - 50 m<sup>2</sup>, kitchen, dinning room. Unmatched view of Belgrade skyline, parks and rivers. Single universal remote controller for adjustment of every aspect in the apartment. Garage places under the building, and they are charged with extra price, if there is any available.