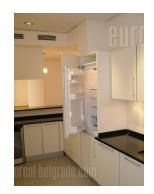

New, remarkable building with smart environment interwoven with the latest technology, in the very downtown. Full concierge service, 24hr reception, physical and electronic security, private garage space. Wall panel heating and cooling system individually controlled, fully equipped kitchen, built-in closets, rentable apartment furnished or non-furnished. Big living room - 60 m<sup>2</sup>, master bedroom with bathroom, two bedrooms, two bathrooms, wc. Balcony - 50 m<sup>2</sup>, kitchen, dinning room. Unmatched view of Belgrade skyline, parks and rivers. Single universal remote controller for adjustment of every aspect in the apartment. Garage places under the building, and they are charged with extra price, if there is any available.