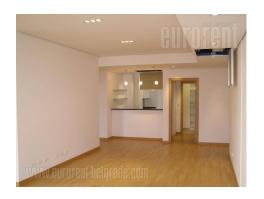

New, remarkable building with smart environment interwoven with the latest technology, in the very downtown. Full concierge service, 24hr reception, physical and electronic security, private garage space. Wall panel heating and cooling system individually controlled, fully equipped kitchen, built-in closets, rentable apartment furnished or non-furnished. Big living room - 60 m<sup>2</sup>, master bedroom with bathroom, two bedrooms, two bathrooms, wc. Balcony - 50 m<sup>2</sup>, kitchen, dinning room. Unmatched view of Belgrade skyline, parks and rivers. Single universal remote controller for adjustment of every aspect in the apartment. Garage places under the building, and they are charged with extra price, if there is any available.