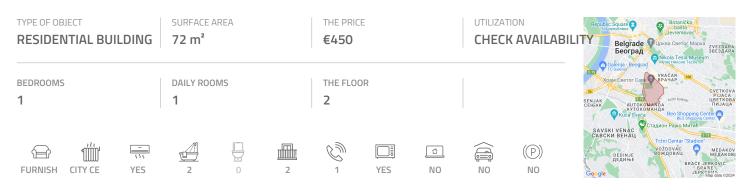

## #30691, Rent - Apartment, Belgrade, HRAM SVETOG SAVE

Good apartment located in a quiet and one of the most beautiful city streets, in near vicinity od St. Sava Temple. Quiet part of the city, with abundance of commercial content in near vicinity - shops, restaurants, cafes. Highway inclusion is located within five minute driving distance, while busy streets with public transport stops are within walking distance. The apartment is housed on the second floor of a pre-war, walk-up building. Two side oriented, quiet, spacious and comfortable are some of the characteristics of this property. Suitable for one person or a couple.