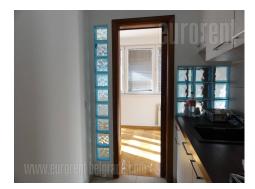

Very good apartment situated close the hospital and New Belgrade municipality. It is housed on the high ground floor of an older building oriented toward the street and sunny side what make this space bright and warm. Living room has an exit to a terrace, while separate and fully equipped kitchen has two exits - to anteroom and living room. Through the living room and hallway two small rooms could be accessed. The space is equipped with central heating and two air-condition units. The apartment is without furniture, suitable for business activities.