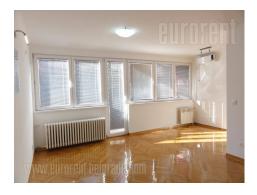

Very good apartment situated close the hospital and New Belgrade municipality. It is housed on the high ground floor of an older building oriented toward the street and sunny side what make this space bright and warm. Living room has an exit to a terrace, while separate and fully equipped kitchen has two exits - to anteroom and living room. Through the living room and hallway two small rooms could be accessed. The space is equipped with central heating and two air-condition units. The apartment is without furniture, suitable for business activities.