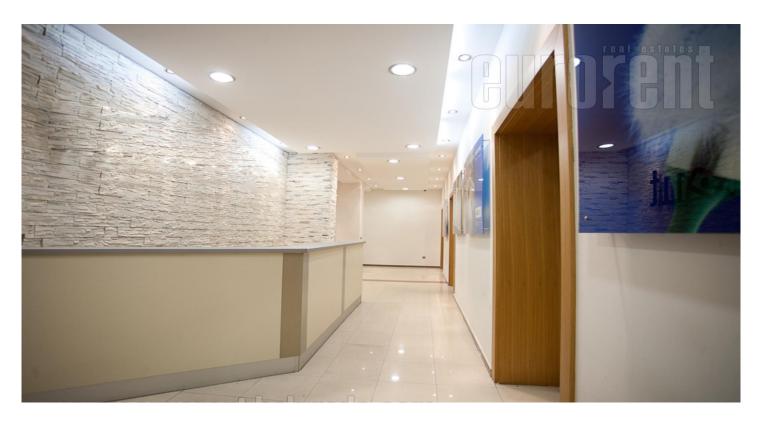

Busy street in wider city center, office building with easy access to a center. Newer, luxurious building with video surveillance and maintained entrance hall. Premises occupies two levels and it has six + seven offices. It is provided with kitchenette, halogen lightning, pvc carpentry. Installed alarm system and internet connection. Premises is modern and function.