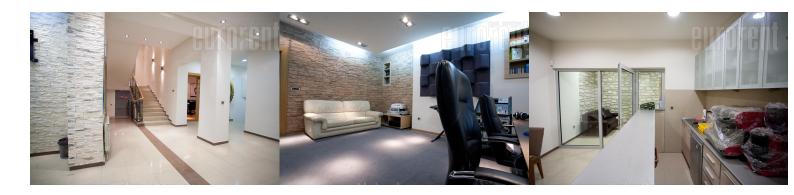

Busy street in wider city center, office building with easy access to a center. Newer, luxurious building with video surveillance and maintained entrance hall. Premises occupies two levels and it has six + seven offices. It is provided with kitchenette, halogen lightning, pvc carpentry. Installed alarm system and internet connection. Premises is modern and function.