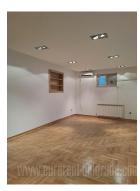

Busy street in wider city center, office building with easy access to a center. Newer, luxurious building with video surveillance and maintained entrance hall. Premises occupies two levels and it has six + seven offices. It is provided with kitchenette, halogen lightning, pvc carpentry. Installed alarm system and internet connection. Premises is modern and function.