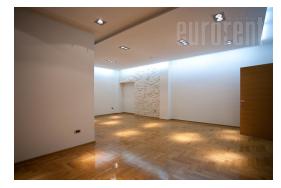

Busy street in wider city center, office building with easy access to a center. Newer, luxurious building with video surveillance and maintained entrance hall. Premises occupies two levels and it has six + seven offices. It is provided with kitchenette, halogen lightning, pvc carpentry. Installed alarm system and internet connection. Premises is modern and function.