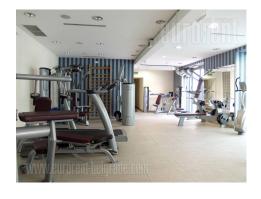

In the wider city center, at only five minute walking distance from Bulevar kralja Aleksandra street, there is a closed building complex called Oaza, which represents an ideal synonym for an isolated place within the busy city center. This is a part of the city with abundance of greenery in surroundings, in vicinity of many parks and Zvezdara forest on the one hand, while on the other very close to the center. Ideal location for life of a modern man. There are schools and kindergardens nerby, as well as a couple of frequently visited local restaurants and coffee shops. The complex itself has an interesting look and design. Within it there is a closed pool, sauna, solarium, capacious garage at disposal, as well as a fully equipped gym, with cardio programe for recreation enthusiasts. Complex is organised as a hotel, it has 24/7 security guard, video surveillance, facility maintenance, babysitting services and a supermarket. The apartment is housed on the third floor and has two side orientation. It consists of a spacious living room, which is connected to the dining area and a kitchen. There are two bedrooms at disposal in the sleeping block. One is equipped with a double bed, while the other has a couch. Each room has an exit to a balcony. The apartment has a bathroom with a jacuzzi bathtub and a lavatory. It is equipped with new, modern furniture in bright shades of colors, which contributes to freshness of space.