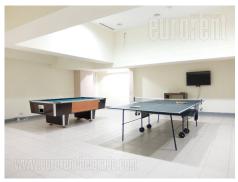

In the wider city center, at only five minute walking distance from Bulevar kralja Aleksandra street, there is a closed building complex called Oaza, which represents an ideal synonym for an isolated place within the busy city center. This is a part of the city with abundance of greenery in surroundings, in vicinity of many parks and Zvezdara forest on the one hand, while on the other very close to the center. Ideal location for life of a modern man. There are schools and kindergardens nerby, as well as a couple of frequently visited local restaurants and coffee shops. The complex itself has an interesting look and design. Within it there is a closed pool, sauna, solarium, capacious garage at disposal, as well as a fully equipped gym, with cardio programe for recreation enthusiasts. Complex is organised as a hotel, it has 24/7 security guard, video surveillance, facility maintenance, babysitting services and a supermarket. The apartment is housed on the third floor and has two side orientation. It consists of a spacious living room, which is connected to the dining area and a kitchen. There are two bedrooms at disposal in the sleeping block. One is equipped with a double bed, while the other has a couch. Each room has an exit to a balcony. The apartment has a bathroom with a jacuzzi bathtub and a lavatory. It is equipped with new, modern furniture in bright shades of colors, which contributes to freshness of space.