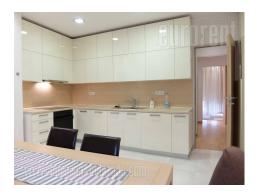

In the wider city center, at only five minute walking distance from Bulevar kralja Aleksandra street, there is a closed building complex called Oaza, which represents an ideal synonym for an isolated place within the busy city center. This is a part of the city with abundance of greenery in surroundings, in vicinity of many parks and Zvezdara forest on the one hand, while on the other very close to the center. Ideal location for life of a modern man. There are schools and kindergardens nerby, as well as a couple of frequently visited local restaurants and coffee shops. The complex itself has an interesting look and design. Within it there is a closed pool, sauna, solarium, capacious garage at disposal, as well as a fully equipped gym, with cardio programe for recreation enthusiasts. Complex is organised as a hotel, it has 24/7 security guard, video surveillance, facility maintenance, babysitting services and a supermarket. The apartment is housed on the third floor and has two side orientation. It consists of a spacious living room, which is connected to the dining area and a kitchen. There are two bedrooms at disposal in the sleeping block. One is equipped with a double bed, while the other has a couch. Each room has an exit to a balcony. The apartment has a bathroom with a jacuzzi bathtub and a lavatory. It is equipped with new, modern furniture in bright shades of colors, which contributes to freshness of space.