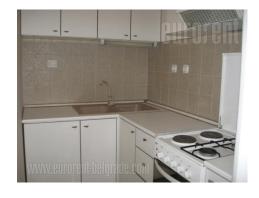

Peaceful location in center, business surrounding. Prewar styled building. Apartment is functional, spacious. Living room is transit, two bedrooms, bathroom with shower cabin, equipped kitchen. It is fully renovated, modern. Provided with internet connection, halogen lightning. Convenient for business purposes.