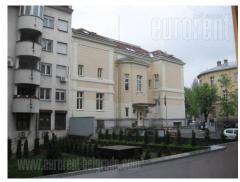

## #30432, Rent - Apartment, Belgrade, CENTAR

| TYPE OF OBJECT  RESIDENTIAL BUILDING |         |  | SURFACE AREA  88 m² |   |   | THE PRICE call us |     |          | UTILIZATION  CHECK AVAILABILITY |          |
|--------------------------------------|---------|--|---------------------|---|---|-------------------|-----|----------|---------------------------------|----------|
| BEDROOMS<br>2                        |         |  | DAILY ROOMS 1       |   |   | THE FLOOR         |     |          |                                 |          |
| UNFURNI                              | CITY CE |  | 1                   | 1 | 0 | 3                 | YES | Ŭ<br>YES | NO NO                           | (P)<br>1 |

Peaceful location in center, business surrounding. Prewar styled building. Apartment is functional, spacious. Living room is transit, two bedrooms, bathroom with shower cabin, equipped kitchen. It is fully renovated, modern. Provided with internet connection, halogen lightning. Convenient for business purposes.