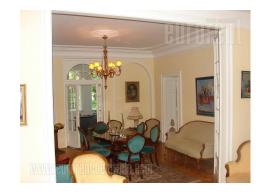

Spacious apartment housed in a pre war mansion placed in elite, rezidential Dedinje area close to Topciderska zvezda roundabout and numerous embassies. House has a beautiful land plot that occupies 5.000m<sup>2</sup> covered with trees and lawn. Six rooms are at disposal, four of them are bedrooms and two are designed as study rooms. Two bathrooms, one of which is with bathtub, other with shower cabin and two toilets are part of the interior as well. Two saloons are divided with high double doors so they could be connected into one large open space. This part of the house is furnished in retro manner and working fireplace makes the ambiance very cosy. Garden and two terraces are oasis in greenery which surrounds the property. Ten vehicles could be parked in the garden. Suitable for comfortable family life.