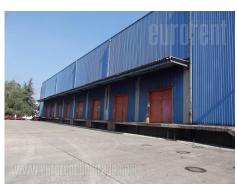

A warehouse on busy location in industrial surrounding. Good traffic connection with the motor way. It is renovated, has 10.5 m ceiling height, direct access from the street. Is has ramp, truck access, large lot. Parking for 10 vehicles. Possibility for rent an office space.