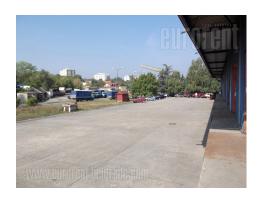

A warehouse on busy location in industrial surrounding. Good traffic connection with the motor way. It is renovated, has 10.5 m ceiling height, direct access from the street. Is has ramp, truck access, large lot. Parking for 10 vehicles. Possibility for rent an office space.