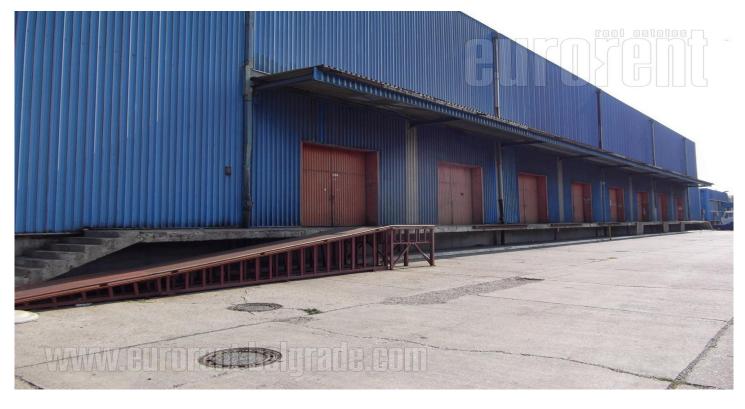

A warehouse on busy location in industrial surrounding. Good traffic connection with the motor way. It is renovated, has 10.5 m ceiling height, direct access from the street. Is has ramp, truck access, large lot. Parking for 10 vehicles. Possibility for rent an office space.