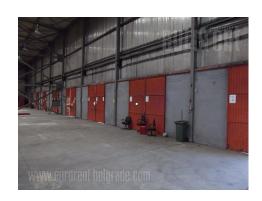

A warehouse on busy location in industrial surrounding. Good traffic connection with the motor way. It is renovated, has 10.5 m ceiling height, direct access from the street. Is has ramp, truck access, large lot. Parking for 10 vehicles. Possibility for rent an office space.