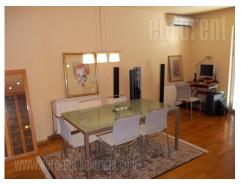

Wider city center, vicinity of park. Annex to an older building with elevator. Two levels, open space. Two bathrooms, one with tub, second with shower cabin. Main level has 50 m<sup>2</sup> and it is open living room with kitchen and dining area and bathroom. Upstairs is bedroom with bathroom. Apartment is modern and bright, it has internet connection.