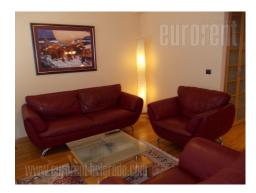

Wider city center, vicinity of park. Annex to an older building with elevator. Two levels, open space. Two bathrooms, one with tub, second with shower cabin. Main level has 50 m<sup>2</sup> and it is open living room with kitchen and dining area and bathroom. Upstairs is bedroom with bathroom. Apartment is modern and bright, it has internet connection.