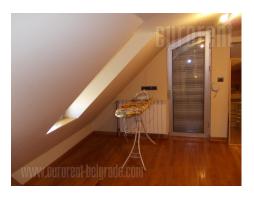

Wider city center, vicinity of park. Annex to an older building with elevator. Two levels, open space. Two bathrooms, one with tub, second with shower cabin. Main level has 50 m<sup>2</sup> and it is open living room with kitchen and dining area and bathroom. Upstairs is bedroom with bathroom. Apartment is modern and bright, it has internet connection.