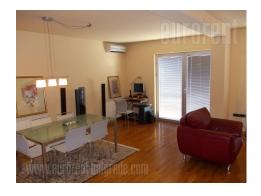

Wider city center, vicinity of park. Annex to an older building with elevator. Two levels, open space. Two bathrooms, one with tub, second with shower cabin. Main level has 50 m<sup>2</sup> and it is open living room with kitchen and dining area and bathroom. Upstairs is bedroom with bathroom. Apartment is modern and bright, it has internet connection.