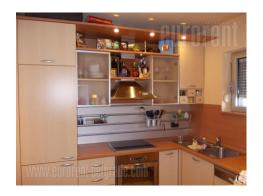

Wider city center, vicinity of park. Annex to an older building with elevator. Two levels, open space. Two bathrooms, one with tub, second with shower cabin. Main level has 50 m<sup>2</sup> and it is open living room with kitchen and dining area and bathroom. Upstairs is bedroom with bathroom. Apartment is modern and bright, it has internet connection.