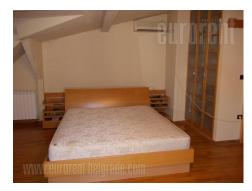

Wider city center, vicinity of park. Annex to an older building with elevator. Two levels, open space. Two bathrooms, one with tub, second with shower cabin. Main level has 50 m<sup>2</sup> and it is open living room with kitchen and dining area and bathroom. Upstairs is bedroom with bathroom. Apartment is modern and bright, it has internet connection.