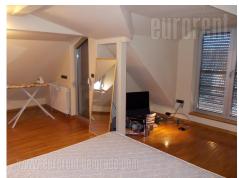

Wider city center, vicinity of park. Annex to an older building with elevator. Two levels, open space. Two bathrooms, one with tub, second with shower cabin. Main level has 50 m<sup>2</sup> and it is open living room with kitchen and dining area and bathroom. Upstairs is bedroom with bathroom. Apartment is modern and bright, it has internet connection.