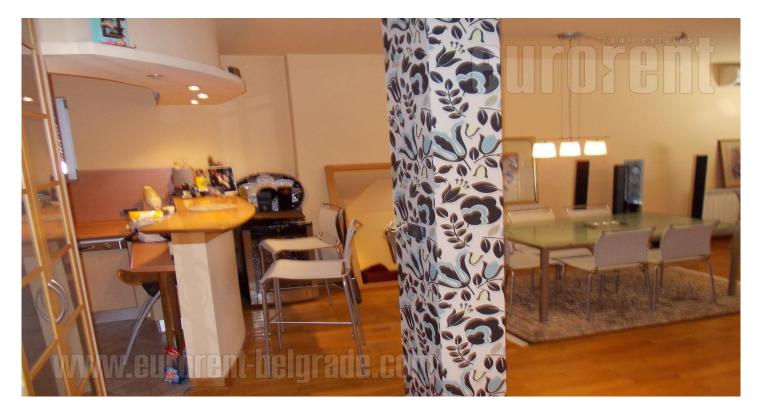

Wider city center, vicinity of park. Annex to an older building with elevator. Two levels, open space. Two bathrooms, one with tub, second with shower cabin. Main level has 50 m<sup>2</sup> and it is open living room with kitchen and dining area and bathroom. Upstairs is bedroom with bathroom. Apartment is modern and bright, it has internet connection.