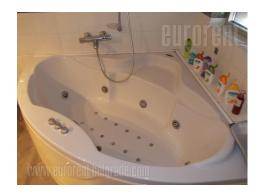

Wider city center, vicinity of park. Annex to an older building with elevator. Two levels, open space. Two bathrooms, one with tub, second with shower cabin. Main level has 50 m<sup>2</sup> and it is open living room with kitchen and dining area and bathroom. Upstairs is bedroom with bathroom. Apartment is modern and bright, it has internet connection.