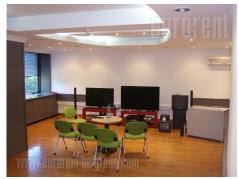

Busy location, immediate vicinity of highway. One of main traffic lines in city. Business surrounding. Office building with basement, ground floor and four levels. Building has security service, video surveillance, parking space in yard. It is open space type of premises with possibility for partition. It has alarm, internet connection, halogen lightning. Modern and bright interior, convenient for purposes.