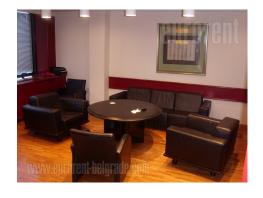

Busy location, immediate vicinity of highway. One of main traffic lines in city. Business surrounding. Office building with basement, ground floor and four levels. Building has security service, video surveillance, parking space in yard. It is open space type of premises with possibility for partition. It has alarm, internet connection, halogen lightning. Modern and bright interior, convenient for purposes.