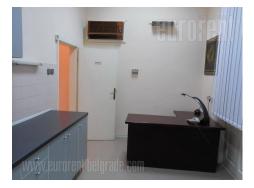

This apartment, adapted for business purpose, is situated in a prewar building in the city center. The street is known for its large number of bars and restaurants. Immediate vicinity of pedestrian zone and numerous commercial facilities. The premise is housed on high ground level, it is very comfort, with high ceilings. Very good layout, renovated, two sides oriented. It has 7 offices, bathroom and restroom. Air-conditioned, has Internet connection, two phone lines.