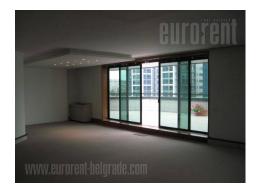

## #30024, Rent - Office space, Belgrade, BLOK 19

| TYPE OF OE | RCIAL BU    | ILDING          | SURFACE AREA 215 m² |   |   | THE PRICE €2,795 |     |     | UTILIZATION  CHECK AVAILABILITY |          |  |
|------------|-------------|-----------------|---------------------|---|---|------------------|-----|-----|---------------------------------|----------|--|
| OFFICE 4   |             |                 | THE BIGGEST OFFICE  |   |   | THE FLOOR        |     |     |                                 |          |  |
| UNFURNI    | THE CITY CE | -<br>sss<br>YES | 2                   | 1 | 1 | <u></u>          | YES | YES | NO NO                           | (P)<br>1 |  |

Premise in a commercial building in vicinity of a park and a river bank. Good traffic connection with a motor-way. It has video surveillance and building security. The premise is comfort and functional, secured with alarm system. It has Internet connection, halogen