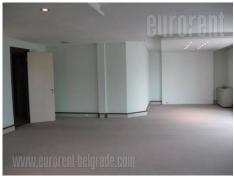

## #30024, Rent - Office space, Belgrade, BLOK 19

| TYPE OF OE | RCIAL BU    | ILDING          | SURFACE AREA 215 m² |   |   | THE PRICE €2,795 |     |     | UTILIZATION  CHECK AVAILABILITY |          |  |
|------------|-------------|-----------------|---------------------|---|---|------------------|-----|-----|---------------------------------|----------|--|
| OFFICE 4   |             |                 | THE BIGGEST OFFICE  |   |   | THE FLOOR        |     |     |                                 |          |  |
| UNFURNI    | THE CITY CE | -<br>sss<br>YES | 2                   | 1 | 1 | <u></u>          | YES | YES | NO NO                           | (P)<br>1 |  |

Premise in a commercial building in vicinity of a park and a river bank. Good traffic connection with a motor-way. It has video surveillance and building security. The premise is comfort and functional, secured with alarm system. It has Internet connection, halogen