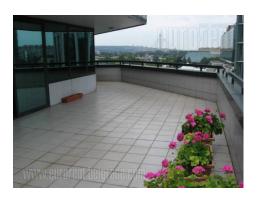

## #30024, Rent - Office space, Belgrade, BLOK 19

| TYPE OF OE | RCIAL BU    | ILDING          | SURFACE AREA 215 m² |   |   | THE PRICE €2,795 |     |     | UTILIZATION  CHECK AVAILABILITY |          |  |
|------------|-------------|-----------------|---------------------|---|---|------------------|-----|-----|---------------------------------|----------|--|
| OFFICE 4   |             |                 | THE BIGGEST OFFICE  |   |   | THE FLOOR        |     |     |                                 |          |  |
| UNFURNI    | THE CITY CE | -<br>sss<br>YES | 2                   | 1 | 1 | <u></u>          | YES | YES | NO NO                           | (P)<br>1 |  |

Premise in a commercial building in vicinity of a park and a river bank. Good traffic connection with a motor-way. It has video surveillance and building security. The premise is comfort and functional, secured with alarm system. It has Internet connection, halogen