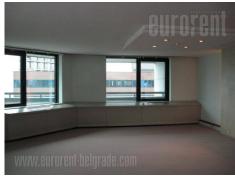

## #30024, Rent - Office space, Belgrade, BLOK 19

| TYPE OF OE | RCIAL BU    | ILDING          | SURFACE AREA 215 m² |   |   | THE PRICE €2,795 |     |     | UTILIZATION  CHECK AVAILABILITY |          |  |
|------------|-------------|-----------------|---------------------|---|---|------------------|-----|-----|---------------------------------|----------|--|
| OFFICE 4   |             |                 | THE BIGGEST OFFICE  |   |   | THE FLOOR        |     |     |                                 |          |  |
| UNFURNI    | THE CITY CE | -<br>sss<br>YES | 2                   | 1 | 1 | <u></u>          | YES | YES | NO NO                           | (P)<br>1 |  |

Premise in a commercial building in vicinity of a park and a river bank. Good traffic connection with a motor-way. It has video surveillance and building security. The premise is comfort and functional, secured with alarm system. It has Internet connection, halogen