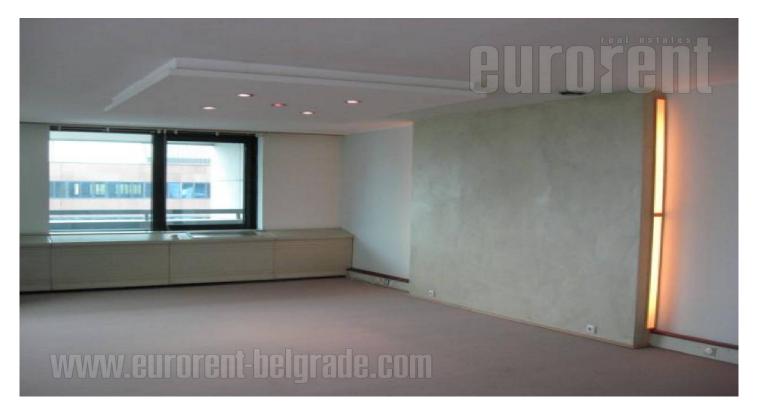

## #30024, Rent - Office space, Belgrade, BLOK 19

| TYPE OF OE | RCIAL BU    | ILDING          | SURFACE AREA 215 m² |   |   | THE PRICE €2,795 |     |     | UTILIZATION  CHECK AVAILABILITY |          |  |
|------------|-------------|-----------------|---------------------|---|---|------------------|-----|-----|---------------------------------|----------|--|
| OFFICE 4   |             |                 | THE BIGGEST OFFICE  |   |   | THE FLOOR        |     |     |                                 |          |  |
| UNFURNI    | THE CITY CE | -<br>sss<br>YES | 2                   | 1 | 1 | <u></u>          | YES | YES | NO NO                           | (P)<br>1 |  |

Premise in a commercial building in vicinity of a park and a river bank. Good traffic connection with a motor-way. It has video surveillance and building security. The premise is comfort and functional, secured with alarm system. It has Internet connection, halogen