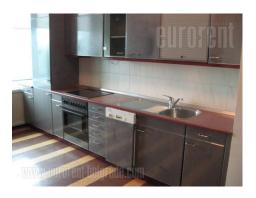

## #30024, Rent - Office space, Belgrade, BLOK 19

| TYPE OF OE | RCIAL BU    | ILDING          | SURFACE AREA 215 m² |   |   | THE PRICE €2,795 |     |     | UTILIZATION  CHECK AVAILABILITY |          |  |
|------------|-------------|-----------------|---------------------|---|---|------------------|-----|-----|---------------------------------|----------|--|
| OFFICE 4   |             |                 | THE BIGGEST OFFICE  |   |   | THE FLOOR        |     |     |                                 |          |  |
| UNFURNI    | THE CITY CE | -<br>sss<br>YES | 2                   | 1 | 1 | <u></u>          | YES | YES | NO NO                           | (P)<br>1 |  |

Premise in a commercial building in vicinity of a park and a river bank. Good traffic connection with a motor-way. It has video surveillance and building security. The premise is comfort and functional, secured with alarm system. It has Internet connection, halogen