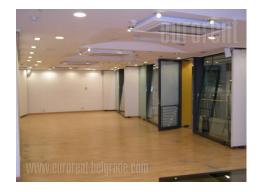

Luxurious business building "A" category in the hart of the city, in pedestrain, historical and commercial city district. The structure of the facade is a combination of marble, glass and metal. From the courtyard side of the building there is a large atrium that has a function of the garden within the restaurant located in the building. In the basement there is a bank branch office. The ground floor contains a restaurant with a garden capacity of eighty seats, suitable for organizing special events along with catering services. The floors are made of granite and soft conductive. Decorative concrete color Sabula on the walls, stone, stainless steel, and glass treads on the stairs. An internal joinery consists of furniture and flooring in the hall on the second floor. Each floor, except on the first one, contains a coffee kitchen. The facility has metal halide lighting installed all over the object. There are five lifts, including two passenger lifts. One passenger lift is hydraulic panorama. The permanent video surveillance physical and security 7, anti-theft alarm system, automatic report.