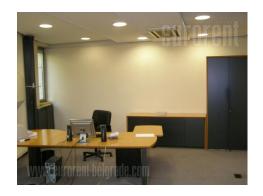

## #29965, Rent - Office space, Belgrade, KNEZ MIHAILOVA

| TYPE OF OR | BJECT<br>ERCIAL BU | ILDING          | SURFACE AREA 178 m² |   |   | THE PRICE €3,560 |     |     | UTILIZATION  CHECK AVAILABILITY |           |  |
|------------|--------------------|-----------------|---------------------|---|---|------------------|-----|-----|---------------------------------|-----------|--|
| OFFICE 7   |                    |                 | THE BIGGEST OFFICE  |   |   | THE FLOOR        |     |     |                                 |           |  |
| ALL OPT    | "ÜÜÜ"<br>CITY CE   | -<br>555<br>YES | 0                   | 2 | 0 | 5                | YES | YES | NO                              | (P)<br>NO |  |

Luxurious business building "A" category in the hart of the city, in pedestrain, historical and commercial city district. The structure of the facade is a combination of marble, glass and metal. From the courtyard side of the building there is a large atrium that has a function of the garden within the restaurant located in the building. In the basement there is a bank branch office. The ground floor contains a restaurant with a garden capacity of eighty seats, suitable for organizing special events along with catering services. The floors are made of granite and soft conductive. Decorative concrete color Sabula on the walls, stone, stainless steel, and glass treads on the stairs. An internal joinery consists of furniture and flooring in the hall on the second floor. Each floor, except on the first one, contains a coffee kitchen. The facility has metal halide lighting installed all over the object. There are five lifts, including two passenger lifts. One passenger lift is hydraulic panorama. The permanent video surveillance physical and security 7, anti-theft alarm system, automatic report.