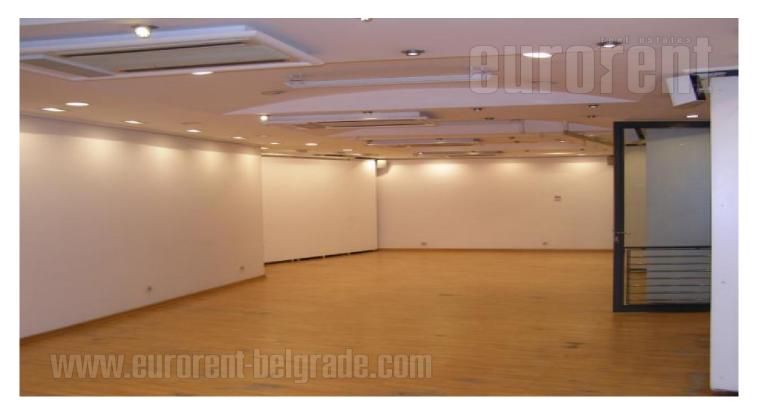

Luxurious business building "A" category in the hart of the city, in pedestrain, historical and commercial city district. The structure of the facade is a combination of marble, glass and metal. From the courtyard side of the building there is a large atrium that has a function of the garden within the restaurant located in the building. In the basement there is a bank branch office. The ground floor contains a restaurant with a garden capacity of eighty seats, suitable for organizing special events along with catering services. The floors are made of granite and soft conductive. Decorative concrete color Sabula on the walls, stone, stainless steel, and glass treads on the stairs. An internal joinery consists of furniture and flooring in the hall on the second floor. Each floor, except on the first one, contains a coffee kitchen. The facility has metal halide lighting installed all over the object. There are five lifts, including two passenger lifts. One passenger lift is hydraulic panorama. The permanent video surveillance physical and security 7, anti-theft alarm system, automatic report.