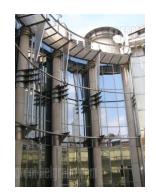

Luxurious business building "A" category in the hart of the city, in pedestrain, historical and commercial city district. The structure of the facade is a combination of marble, glass and metal. From the courtyard side of the building there is a large atrium that has a function of the garden within the restaurant located in the building. In the basement there is a bank branch office. The ground floor contains a restaurant with a garden capacity of eighty seats, suitable for organizing special events along with catering services. The floors are made of granite and soft conductive. Decorative concrete color Sabula on the walls, stone, stainless steel, and glass treads on the stairs. An internal joinery consists of furniture and flooring in the hall on the second floor. Each floor, except on the first one, contains a coffee kitchen. The facility has metal halide lighting installed all over the object. There are five lifts, including two passenger lifts. One passenger lift is hydraulic panorama. The permanent video surveillance physical and security 7, anti-theft alarm system, automatic report.