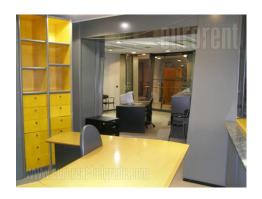

## #29965, Rent - Office space, Belgrade, KNEZ MIHAILOVA

| TYPE OF OR | BJECT<br>ERCIAL BU | ILDING          | SURFACE AREA 178 m² |   |   | THE PRICE €3,560 |     |     | UTILIZATION  CHECK AVAILABILITY |           |  |
|------------|--------------------|-----------------|---------------------|---|---|------------------|-----|-----|---------------------------------|-----------|--|
| OFFICE 7   |                    |                 | THE BIGGEST OFFICE  |   |   | THE FLOOR        |     |     |                                 |           |  |
| ALL OPT    | "ÜÜÜ"<br>CITY CE   | -<br>555<br>YES | 0                   | 2 | 0 | 5                | YES | YES | NO                              | (P)<br>NO |  |

Luxurious business building "A" category in the hart of the city, in pedestrain, historical and commercial city district. The structure of the facade is a combination of marble, glass and metal. From the courtyard side of the building there is a large atrium that has a function of the garden within the restaurant located in the building. In the basement there is a bank branch office. The ground floor contains a restaurant with a garden capacity of eighty seats, suitable for organizing special events along with catering services. The floors are made of granite and soft conductive. Decorative concrete color Sabula on the walls, stone, stainless steel, and glass treads on the stairs. An internal joinery consists of furniture and flooring in the hall on the second floor. Each floor, except on the first one, contains a coffee kitchen. The facility has metal halide lighting installed all over the object. There are five lifts, including two passenger lifts. One passenger lift is hydraulic panorama. The permanent video surveillance physical and security 7, anti-theft alarm system, automatic report.