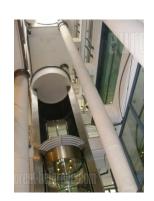

Luxurious business building "A" category in the hart of the city, in pedestrain, historical and commercial city district. The structure of the facade is a combination of marble, glass and metal. From the courtyard side of the building there is a large atrium that has a function of the garden within the restaurant located in the building. In the basement there is a bank branch office. The ground floor contains a restaurant with a garden capacity of eighty seats, suitable for organizing special events along with catering services. The floors are made of granite and soft conductive. Decorative concrete color Sabula on the walls, stone, stainless steel, and glass treads on the stairs. An internal joinery consists of furniture and flooring in the hall on the second floor. Each floor, except on the first one, contains a coffee kitchen. The facility has metal halide lighting installed all over the object. There are five lifts, including two passenger lifts. One passenger lift is hydraulic panorama. The permanent video surveillance physical and security 7, anti-theft alarm system, automatic report.