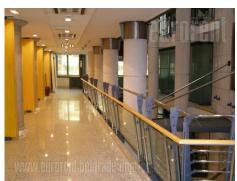

Luxurious business building "A" category in the hart of the city, in pedestrain, historical and commercial city district. The structure of the facade is a combination of marble, glass and metal. From the courtyard side of the building there is a large atrium that has a function of the garden within the restaurant located in the building. In the basement there is a bank branch office. The ground floor contains a restaurant with a garden capacity of eighty seats, suitable for organizing special events along with catering services. The floors are made of granite and soft conductive. Decorative concrete color Sabula on the walls, stone, stainless steel, and glass treads on the stairs. An internal joinery consists of furniture and flooring in the hall on the second floor. Each floor, except on the first one, contains a coffee kitchen. The facility has metal halide lighting installed all over the object. There are five lifts, including two passenger lifts. One passenger lift is hydraulic panorama. The permanent video surveillance physical and security 7, anti-theft alarm system, automatic report.