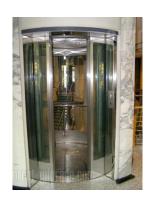

Luxurious business building "A" category in the hart of the city, in pedestrain, historical and commercial city district. The structure of the facade is a combination of marble, glass and metal. From the courtyard side of the building there is a large atrium that has a function of the garden within the restaurant located in the building. In the basement there is a bank branch office. The ground floor contains a restaurant with a garden capacity of eighty seats, suitable for organizing special events along with catering services. The floors are made of granite and soft conductive. Decorative concrete color Sabula on the walls, stone, stainless steel, and glass treads on the stairs. An internal joinery consists of furniture and flooring in the hall on the second floor. Each floor, except on the first one, contains a coffee kitchen. The facility has metal halide lighting installed all over the object. There are five lifts, including two passenger lifts. One passenger lift is hydraulic panorama. The permanent video surveillance physical and security 7, anti-theft alarm system, automatic report.