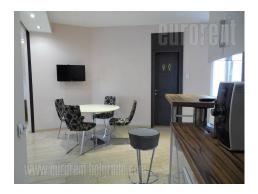

The apartment is on the 5th floor of well-maintained, pre-war building of the 1926th year in the city center, just a few minutes walk from the main pedestrian zone of Knez Mihailova Street . Although in a busy street, the apartment is quiet and peaceful with a beautiful view of the confluence of the Sava and Danube rivers. The room is a good structured and very comfortable. Anteroom continues to dining area with modern kitchen, which, in addition to standard appliances, has a Zepter water filter and coffee maker of the highest quality. The living room is separate, modern and very comfortable. The bedroom is spacious and has a walk-in closet. The apartment is fully and very well renovated, with excellent exterior and interior windows with electric blinds and mosquito nets lifters. Sound system is installed all over the place, each room is air-conditioned and all rooms have LED TV, including the dining room. Provided by video surveillance and camera. The ideal address for those who want quality accommodation close to all city events .