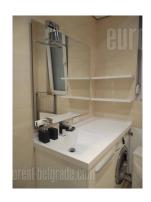

The apartment is on the 5th floor of well-maintained, pre-war building of the 1926th year in the city center, just a few minutes walk from the main pedestrian zone of Knez Mihailova Street . Although in a busy street, the apartment is quiet and peaceful with a beautiful view of the confluence of the Sava and Danube rivers. The room is a good structured and very comfortable. Anteroom continues to dining area with modern kitchen, which, in addition to standard appliances, has a Zepter water filter and coffee maker of the highest quality. The living room is separate, modern and very comfortable. The bedroom is spacious and has a walk-in closet. The apartment is fully and very well renovated, with excellent exterior and interior windows with electric blinds and mosquito nets lifters. Sound system is installed all over the place, each room is air-conditioned and all rooms have LED TV, including the dining room. Provided by video surveillance and camera. The ideal address for those who want quality accommodation close to all city events .