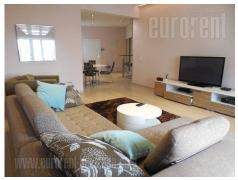

The apartment is on the 5th floor of well-maintained, pre-war building of the 1926th year in the city center, just a few minutes walk from the main pedestrian zone of Knez Mihailova Street . Although in a busy street, the apartment is quiet and peaceful with a beautiful view of the confluence of the Sava and Danube rivers. The room is a good structured and very comfortable. Anteroom continues to dining area with modern kitchen, which, in addition to standard appliances, has a Zepter water filter and coffee maker of the highest quality. The living room is separate, modern and very comfortable. The bedroom is spacious and has a walk-in closet. The apartment is fully and very well renovated, with excellent exterior and interior windows with electric blinds and mosquito nets lifters. Sound system is installed all over the place, each room is air-conditioned and all rooms have LED TV, including the dining room. Provided by video surveillance and camera. The ideal address for those who want quality accommodation close to all city events .