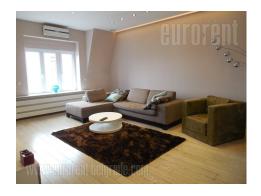

The apartment is on the 5th floor of well-maintained, pre-war building of the 1926th year in the city center, just a few minutes walk from the main pedestrian zone of Knez Mihailova Street . Although in a busy street, the apartment is quiet and peaceful with a beautiful view of the confluence of the Sava and Danube rivers. The room is a good structured and very comfortable. Anteroom continues to dining area with modern kitchen, which, in addition to standard appliances, has a Zepter water filter and coffee maker of the highest quality. The living room is separate, modern and very comfortable. The bedroom is spacious and has a walk-in closet. The apartment is fully and very well renovated, with excellent exterior and interior windows with electric blinds and mosquito nets lifters. Sound system is installed all over the place, each room is air-conditioned and all rooms have LED TV, including the dining room. Provided by video surveillance and camera. The ideal address for those who want quality accommodation close to all city events .