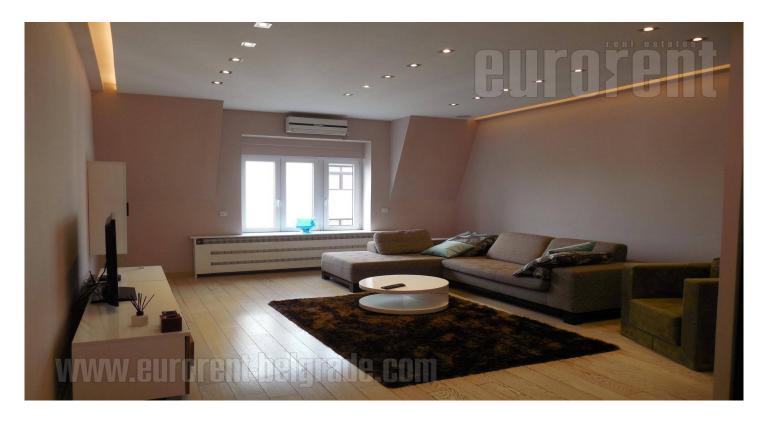

The apartment is on the 5th floor of well-maintained, pre-war building of the 1926th year in the city center, just a few minutes walk from the main pedestrian zone of Knez Mihailova Street . Although in a busy street, the apartment is quiet and peaceful with a beautiful view of the confluence of the Sava and Danube rivers. The room is a good structured and very comfortable. Anteroom continues to dining area with modern kitchen, which, in addition to standard appliances, has a Zepter water filter and coffee maker of the highest quality. The living room is separate, modern and very comfortable. The bedroom is spacious and has a walk-in closet. The apartment is fully and very well renovated, with excellent exterior and interior windows with electric blinds and mosquito nets lifters. Sound system is installed all over the place, each room is air-conditioned and all rooms have LED TV, including the dining room. Provided by video surveillance and camera. The ideal address for those who want quality accommodation close to all city events .