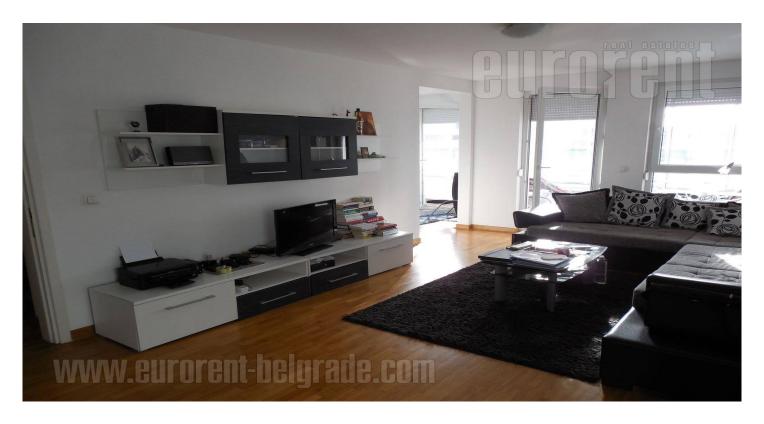

An apartment in Belville residential block in a commercial surrounding. It has functional room arrangement, open living room with kitchen and dining area, master bedroom. Modern and bright interior, fully equipped with new furniture. Internet connection, air-condition, halogen lightening.