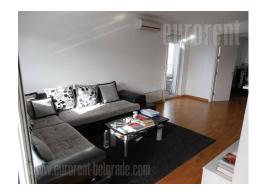

An apartment in Belville residential block in a commercial surrounding. It has functional room arrangement, open living room with kitchen and dining area, master bedroom. Modern and bright interior, fully equipped with new furniture. Internet connection, air-condition, halogen lightening.