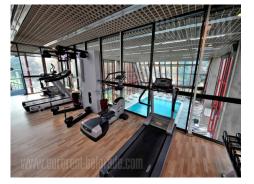

Studio within Continental hotel. It consists out of living room, bedroom, two bathrooms with tub. Services of parking and internet are included into price, so as 24/7 room service. Gym, closed swimming pool and sauna are at disposal to the guests of hotel.