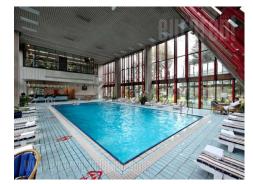

Studio within Continental hotel. It consists out of living room, bedroom, two bathrooms with tub. Services of parking and internet are included into price, so as 24/7 room service. Gym, closed swimming pool and sauna are at disposal to the guests of hotel.