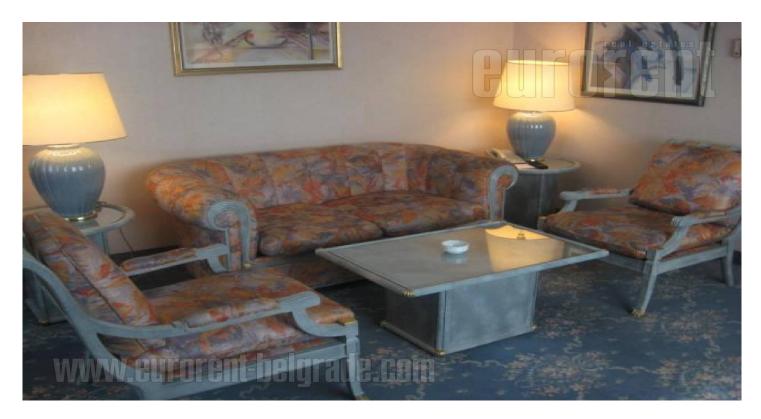

Studio within Continental hotel. It consists out of living room, bedroom, two bathrooms with tub. Services of parking and internet are included into price, so as 24/7 room service. Gym, closed swimming pool and sauna are at disposal to the guests of hotel.