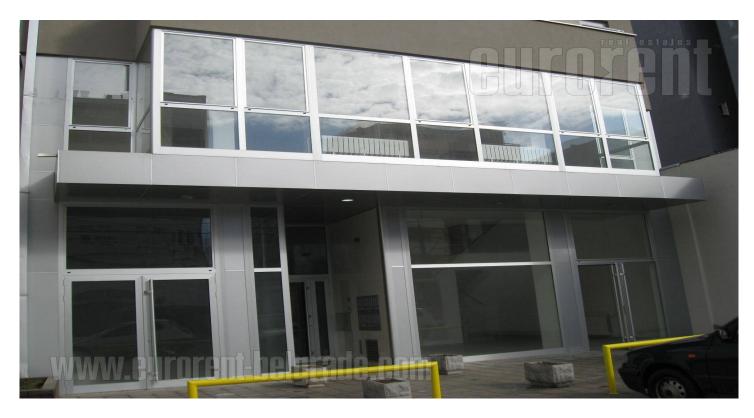

## #29793, Rent - Retail space, Belgrade, VOŽDOVAC

| TYPE OF OB | JECT<br><b>ITIAL BUI</b> I | LDING           | SURFACE AREA 402 m² |   |   | THE PRICE €2,200       |     |       | UTILIZATION  CHECK AVAILABILITY |          |  |
|------------|----------------------------|-----------------|---------------------|---|---|------------------------|-----|-------|---------------------------------|----------|--|
| ROOM<br>O  |                            |                 | THE BIGGEST ROOM    |   |   | THE FLOOR GROUND FLOOR |     |       |                                 |          |  |
| UNFURNI    | CITY CE                    | -<br>SSS<br>YES | 0                   | 3 | 1 | 2 m                    | YES | NO NO | NO NO                           | (P)<br>1 |  |

Excellent location, busy street in both business and residential zone. New building, premises is still under construction phase and it ca be arranged by tenant request. Several half levels, separate economy area, small garden-terrace. Narrow street entrance. Basement takes natural light through light shaft. Premises is convenient for restaurant, gym, dance school, etc.