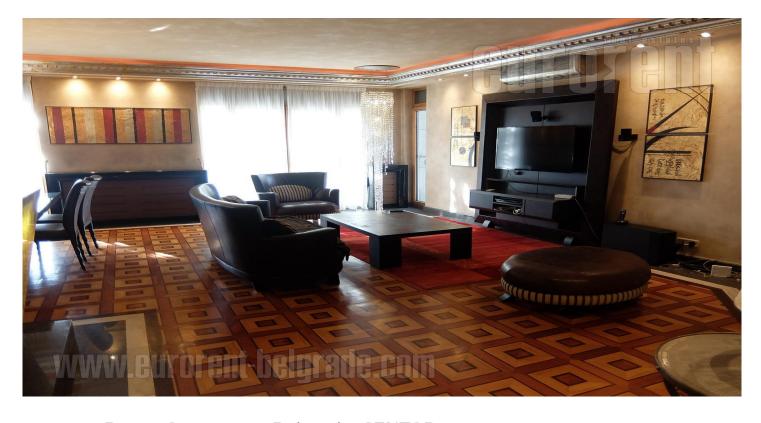

Center of city, residential area in vicinity of Tasmajdan park. Good traffic connection with other city areas. New building with 24/7 security, video surveillance and garage on underground level. Apartment is spacious and functional, two sides oriented. Living room is connected with kitchen and dining area, master bedroom has own bathroom and walk-in closet, second bathroom with hydromassage shower. Equipped kitchen, lot of closets. Fire place in living room. Modern, quality, designed furniture. Marble fitted floors, halogen lightning, plaster works, tv in kitchen. Alarm security system installed, internet connection. Garage 21 m<sup>1 m