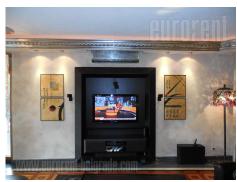

Center of city, residential area in vicinity of Tasmajdan park. Good traffic connection with other city areas. New building with 24/7 security, video surveillance and garage on underground level. Apartment is spacious and functional, two sides oriented. Living room is connected with kitchen and dining area, master bedroom has own bathroom and walk-in closet, second bathroom with hydromassage shower. Equipped kitchen, lot of closets. Fire place in living room. Modern, quality, designed furniture. Marble fitted floors, halogen lightning, plaster works, tv in kitchen. Alarm security system installed, internet connection. Garage 21 m<sup>1 m