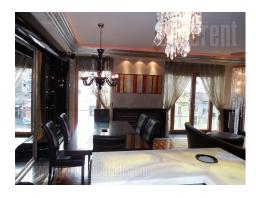

Center of city, residential area in vicinity of Tasmajdan park. Good traffic connection with other city areas. New building with 24/7 security, video surveillance and garage on underground level. Apartment is spacious and functional, two sides oriented. Living room is connected with kitchen and dining area, master bedroom has own bathroom and walk-in closet, second bathroom with hydromassage shower. Equipped kitchen, lot of closets. Fire place in living room. Modern, quality, designed furniture. Marble fitted floors, halogen lightning, plaster works, tv in kitchen. Alarm security system installed, internet connection. Garage 21 m<sup>1 m