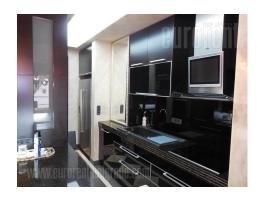

Center of city, residential area in vicinity of Tasmajdan park. Good traffic connection with other city areas. New building with 24/7 security, video surveillance and garage on underground level. Apartment is spacious and functional, two sides oriented. Living room is connected with kitchen and dining area, master bedroom has own bathroom and walk-in closet, second bathroom with hydromassage shower. Equipped kitchen, lot of closets. Fire place in living room. Modern, quality, designed furniture. Marble fitted floors, halogen lightning, plaster works, tv in kitchen. Alarm security system installed, internet connection. Garage 21 m<sup>1 m