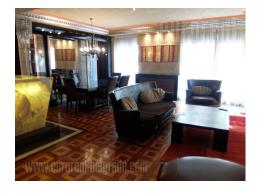

Center of city, residential area in vicinity of Tasmajdan park. Good traffic connection with other city areas. New building with 24/7 security, video surveillance and garage on underground level. Apartment is spacious and functional, two sides oriented. Living room is connected with kitchen and dining area, master bedroom has own bathroom and walk-in closet, second bathroom with hydromassage shower. Equipped kitchen, lot of closets. Fire place in living room. Modern, quality, designed furniture. Marble fitted floors, halogen lightning, plaster works, tv in kitchen. Alarm security system installed, internet connection. Garage 21 m<sup>1 m