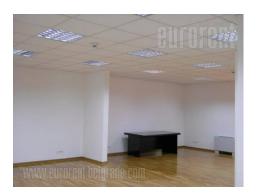

Premise within commercial building in city center in vicinity of pedestrian zone, numerous cafes and restaurants. New building, 24/7 security, Smart Card entry. Open space, bright and modern interior. Partly furnished with office furniture, air-conditioned, has LAN. Equipped kitchen, halogen lightening.