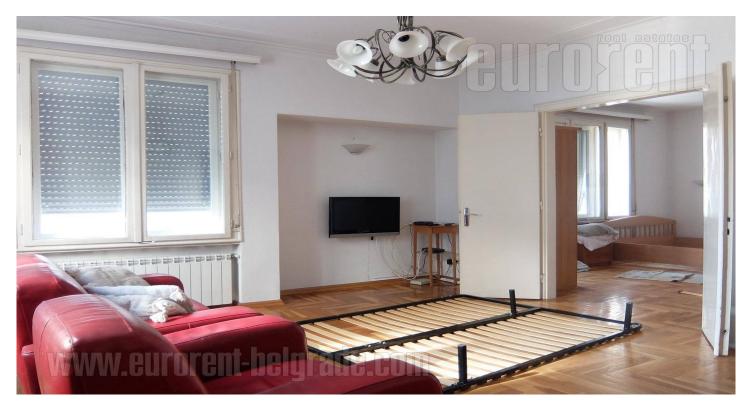

Nice apartement with characteristic high ceilings is situated in the quiet street in the very city center, close to Knez Mihailova street and Kalemegdan park. This location is very well connected with other parts of the city and ideal position for those who like to be in the center of the city life. The apartment is housed in pre war, well maintained building with new facade and elevator. It consists of large entrance hallway, which leads to centrally positioned living room and three more rooms. Kitchen is separated and fully equipped with an exit to a small glassed-in terrace. Bathroom with a shower cabin and a toilet are renovated in modern manner. Highly functional space with mutually connected rooms. Suitable both for comfortable life or business activities.