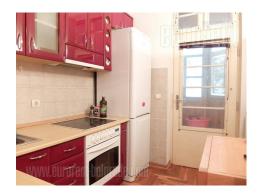

Nice apartement with characteristic high ceilings is situated in the quiet street in the very city center, close to Knez Mihailova street and Kalemegdan park. This location is very well connected with other parts of the city and ideal position for those who like to be in the center of the city life. The apartment is housed in pre war, well maintained building with new facade and elevator. It consists of large entrance hallway, which leads to centrally positioned living room and three more rooms. Kitchen is separated and fully equipped with an exit to a small glassed-in terrace. Bathroom with a shower cabin and a toilet are renovated in modern manner. Highly functional space with mutually connected rooms. Suitable both for comfortable life or business activities.