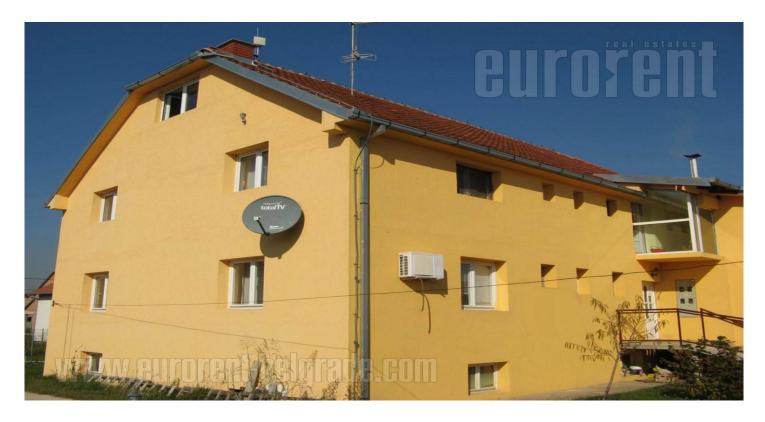

## #29698, Rent - House, Belgrade, ALTINA

| TYPE OF OB | eject<br>ED HOUSE | Ξ               | SURFACE AREA 500 m <sup>2</sup> |   |   | THE PRICE €2,500 |     |         | UTILIZATION  CHECK AVAILABILITY |          |
|------------|-------------------|-----------------|---------------------------------|---|---|------------------|-----|---------|---------------------------------|----------|
| LOT (AR)   |                   |                 | BEDROOMS<br>10                  |   |   | DAILY ROOMS      |     |         | PR+I+PTK+SUT                    |          |
| UNFURNI    | ∭'<br>INDEPEN     | -<br>SSS<br>YES | 3                               | 1 | 1 | 2                | YES | ۵<br>NO | 1                               | (P)<br>3 |

A recently built house in a peaceful street. Good traffic connection with the highway. It has large, well-arranged yard with nice lightening and sitting sets. It spreads on 4 levels and has 2 entrances. Modern and bright interior, air-conditioned. The house has large number of rooms and it is convenient for business purpose. It has 3 parking spots and garage.