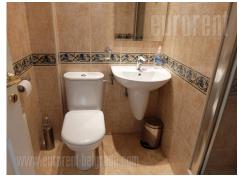

Spacious apartment, on an excellent location in the very center of the city, in immediate vicinity of the National assembly. It is housed on the second floor of a beautiful prewar, building with an elevator. It consists of a comfortable and spacious central living room and a large fully equipped kitchen, from which one can access a small bedroom with a single bed. In this part of the apartment there is also a bathroom with a shower cabin. Sleeping block has a master bedroom with a spacious, private bathroom with a jacuzzi bathtub. It exits to a terrace facing the street. Second bedroom is mid sized. The apartment is furnished with a combination of modern and classical furniture. It is abundant with natural light and suitable for a couple or a smaller family.