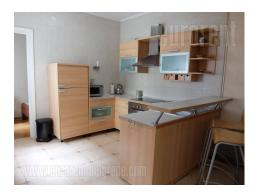

Spacious apartment, on an excellent location in the very center of the city, in immediate vicinity of the National assembly. It is housed on the second floor of a beautiful prewar, building with an elevator. It consists of a comfortable and spacious central living room and a large fully equipped kitchen, from which one can access a small bedroom with a single bed. In this part of the apartment there is also a bathroom with a shower cabin. Sleeping block has a master bedroom with a spacious, private bathroom with a jacuzzi bathtub. It exits to a terrace facing the street. Second bedroom is mid sized. The apartment is furnished with a combination of modern and classical furniture. It is abundant with natural light and suitable for a couple or a smaller family.