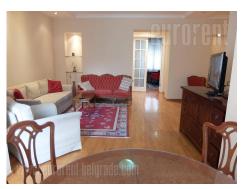

Spacious apartment, on an excellent location in the very center of the city, in immediate vicinity of the National assembly. It is housed on the second floor of a beautiful prewar, building with an elevator. It consists of a comfortable and spacious central living room and a large fully equipped kitchen, from which one can access a small bedroom with a single bed. In this part of the apartment there is also a bathroom with a shower cabin. Sleeping block has a master bedroom with a spacious, private bathroom with a jacuzzi bathtub. It exits to a terrace facing the street. Second bedroom is mid sized. The apartment is furnished with a combination of modern and classical furniture. It is abundant with natural light and suitable for a couple or a smaller family.