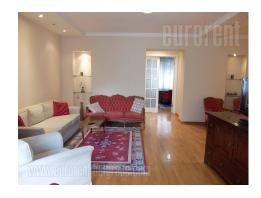

Spacious apartment, on an excellent location in the very center of the city, in immediate vicinity of the National assembly. It is housed on the second floor of a beautiful prewar, building with an elevator. It consists of a comfortable and spacious central living room and a large fully equipped kitchen, from which one can access a small bedroom with a single bed. In this part of the apartment there is also a bathroom with a shower cabin. Sleeping block has a master bedroom with a spacious, private bathroom with a jacuzzi bathtub. It exits to a terrace facing the street. Second bedroom is mid sized. The apartment is furnished with a combination of modern and classical furniture. It is abundant with natural light and suitable for a couple or a smaller family.