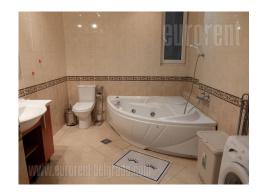

Spacious apartment, on an excellent location in the very center of the city, in immediate vicinity of the National assembly. It is housed on the second floor of a beautiful prewar, building with an elevator. It consists of a comfortable and spacious central living room and a large fully equipped kitchen, from which one can access a small bedroom with a single bed. In this part of the apartment there is also a bathroom with a shower cabin. Sleeping block has a master bedroom with a spacious, private bathroom with a jacuzzi bathtub. It exits to a terrace facing the street. Second bedroom is mid sized. The apartment is furnished with a combination of modern and classical furniture. It is abundant with natural light and suitable for a couple or a smaller family.