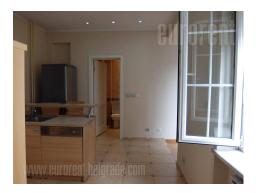

Spacious apartment, on an excellent location in the very center of the city, in immediate vicinity of the National assembly. It is housed on the second floor of a beautiful prewar, building with an elevator. It consists of a comfortable and spacious central living room and a large fully equipped kitchen, from which one can access a small bedroom with a single bed. In this part of the apartment there is also a bathroom with a shower cabin. Sleeping block has a master bedroom with a spacious, private bathroom with a jacuzzi bathtub. It exits to a terrace facing the street. Second bedroom is mid sized. The apartment is furnished with a combination of modern and classical furniture. It is abundant with natural light and suitable for a couple or a smaller family.