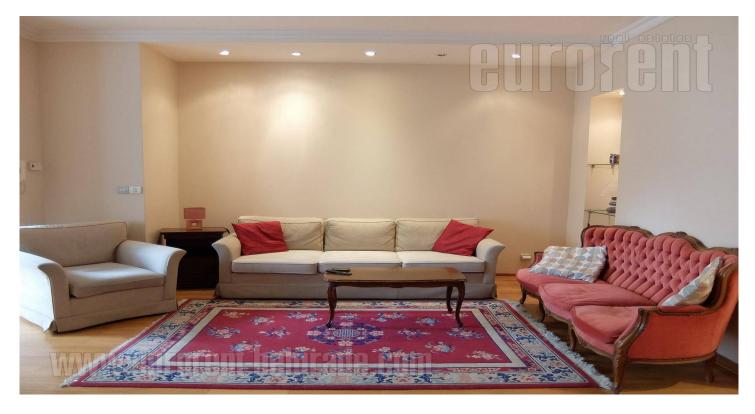

Spacious apartment, on an excellent location in the very center of the city, in immediate vicinity of the National assembly. It is housed on the second floor of a beautiful prewar, building with an elevator. It consists of a comfortable and spacious central living room and a large fully equipped kitchen, from which one can access a small bedroom with a single bed. In this part of the apartment there is also a bathroom with a shower cabin. Sleeping block has a master bedroom with a spacious, private bathroom with a jacuzzi bathtub. It exits to a terrace facing the street. Second bedroom is mid sized. The apartment is furnished with a combination of modern and classical furniture. It is abundant with natural light and suitable for a couple or a smaller family.