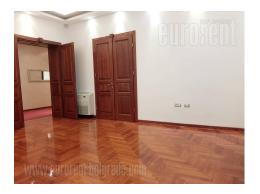

Fully renovated parlor apartment in function of business premise, in excellent preserved and maintented pre-war building, across the National parliament building. Quality interior, halogen lightening, aluminium shutters, video surveillance, computer net. It consists out of three large and one smaller office, restroom and kitchen. Bright, air-conditioned.