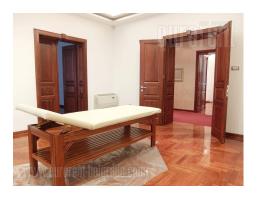

Fully renovated parlor apartment in function of business premise, in excellent preserved and maintented pre-war building, across the National parliament building. Quality interior, halogen lightening, aluminium shutters, video surveillance, computer net. It consists out of three large and one smaller office, restroom and kitchen. Bright, air-conditioned.