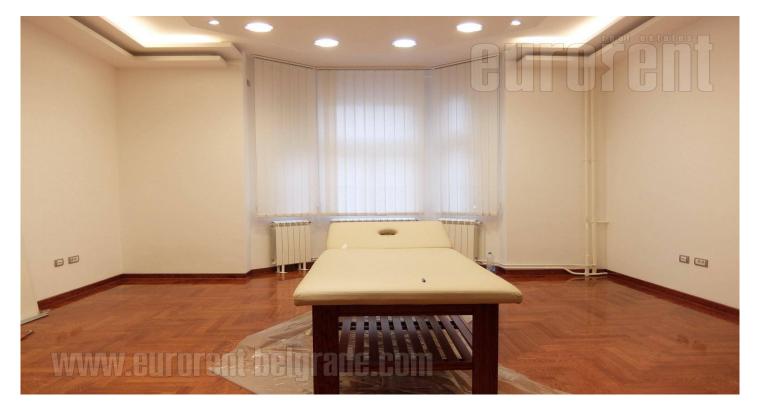

Fully renovated parlor apartment in function of business premise, in excellent preserved and maintented pre-war building, across the National parliament building. Quality interior, halogen lightening, aluminium shutters, video surveillance, computer net. It consists out of three large and one smaller office, restroom and kitchen. Bright, air-conditioned.