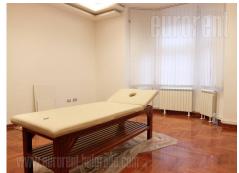

Fully renovated parlor apartment in function of business premise, in excellent preserved and maintented pre-war building, across the National parliament building. Quality interior, halogen lightening, aluminium shutters, video surveillance, computer net. It consists out of three large and one smaller office, restroom and kitchen. Bright, air-conditioned.