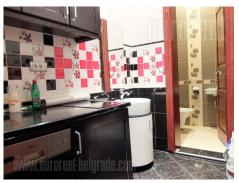

Fully renovated parlor apartment in function of business premise, in excellent preserved and maintented pre-war building, across the National parliament building. Quality interior, halogen lightening, aluminium shutters, video surveillance, computer net. It consists out of three large and one smaller office, restroom and kitchen. Bright, air-conditioned.