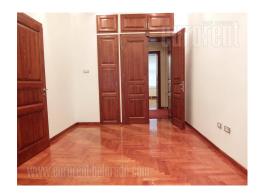

Fully renovated parlor apartment in function of business premise, in excellent preserved and maintented pre-war building, across the National parliament building. Quality interior, halogen lightening, aluminium shutters, video surveillance, computer net. It consists out of three large and one smaller office, restroom and kitchen. Bright, air-conditioned.