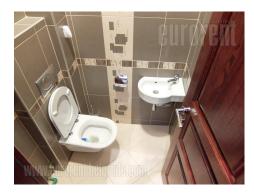

Fully renovated parlor apartment in function of business premise, in excellent preserved and maintented pre-war building, across the National parliament building. Quality interior, halogen lightening, aluminium shutters, video surveillance, computer net. It consists out of three large and one smaller office, restroom and kitchen. Bright, air-conditioned.