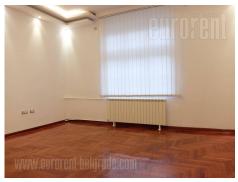

Fully renovated parlor apartment in function of business premise, in excellent preserved and maintented pre-war building, across the National parliament building. Quality interior, halogen lightening, aluminium shutters, video surveillance, computer net. It consists out of three large and one smaller office, restroom and kitchen. Bright, air-conditioned.