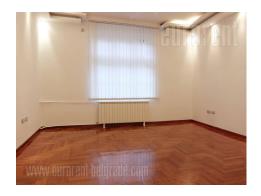

Fully renovated parlor apartment in function of business premise, in excellent preserved and maintented pre-war building, across the National parliament building. Quality interior, halogen lightening, aluminium shutters, video surveillance, computer net. It consists out of three large and one smaller office, restroom and kitchen. Bright, air-conditioned.