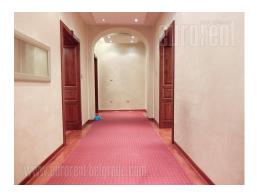

Fully renovated parlor apartment in function of business premise, in excellent preserved and maintented pre-war building, across the National parliament building. Quality interior, halogen lightening, aluminium shutters, video surveillance, computer net. It consists out of three large and one smaller office, restroom and kitchen. Bright, air-conditioned.