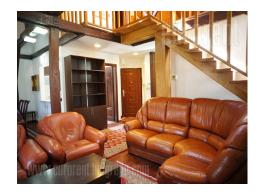

Well main tainted building with renovated entrance hall and arranged facade in peaceful street. Vicinity of a park. The apartment spreads on two levels and it is three sides oriented. Renovated and bright interior with park view. It has bathroom with a shower and one with a bath tub, equipped kitchen, air-condition, Internet connection. Parking spot provided.