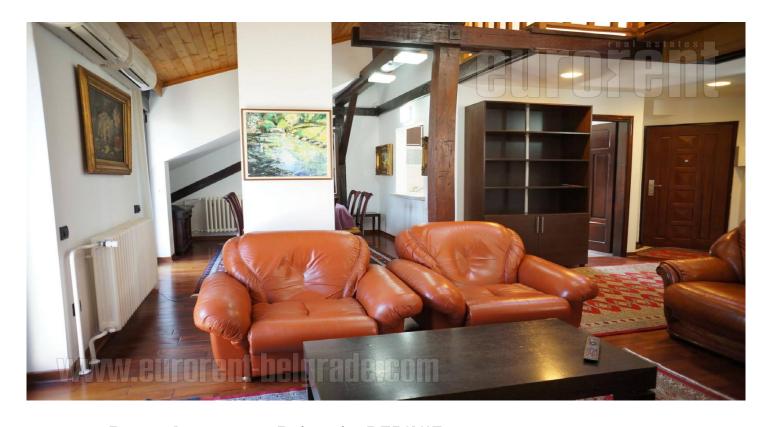

Well main tainted building with renovated entrance hall and arranged facade in peaceful street. Vicinity of a park. The apartment spreads on two levels and it is three sides oriented. Renovated and bright interior with park view. It has bathroom with a shower and one with a bath tub, equipped kitchen, air-condition, Internet connection. Parking spot provided.