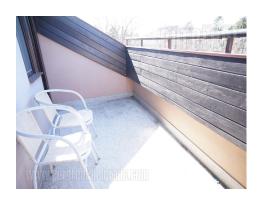

Well main tainted building with renovated entrance hall and arranged facade in peaceful street. Vicinity of a park. The apartment spreads on two levels and it is three sides oriented. Renovated and bright interior with park view. It has bathroom with a shower and one with a bath tub, equipped kitchen, air-condition, Internet connection. Parking spot provided.