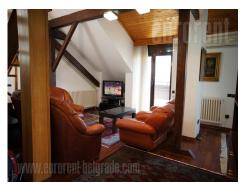

Well main tainted building with renovated entrance hall and arranged facade in peaceful street. Vicinity of a park. The apartment spreads on two levels and it is three sides oriented. Renovated and bright interior with park view. It has bathroom with a shower and one with a bath tub, equipped kitchen, air-condition, Internet connection. Parking spot provided.