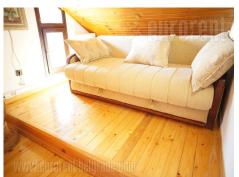

Well main tainted building with renovated entrance hall and arranged facade in peaceful street. Vicinity of a park. The apartment spreads on two levels and it is three sides oriented. Renovated and bright interior with park view. It has bathroom with a shower and one with a bath tub, equipped kitchen, air-condition, Internet connection. Parking spot provided.