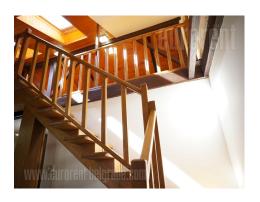

Well main tainted building with renovated entrance hall and arranged facade in peaceful street. Vicinity of a park. The apartment spreads on two levels and it is three sides oriented. Renovated and bright interior with park view. It has bathroom with a shower and one with a bath tub, equipped kitchen, air-condition, Internet connection. Parking spot provided.