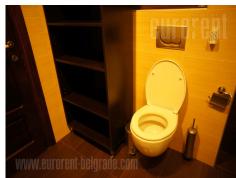

Well main tainted building with renovated entrance hall and arranged facade in peaceful street. Vicinity of a park. The apartment spreads on two levels and it is three sides oriented. Renovated and bright interior with park view. It has bathroom with a shower and one with a bath tub, equipped kitchen, air-condition, Internet connection. Parking spot provided.