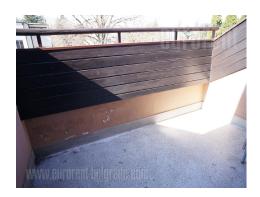

Well main tainted building with renovated entrance hall and arranged facade in peaceful street. Vicinity of a park. The apartment spreads on two levels and it is three sides oriented. Renovated and bright interior with park view. It has bathroom with a shower and one with a bath tub, equipped kitchen, air-condition, Internet connection. Parking spot provided.