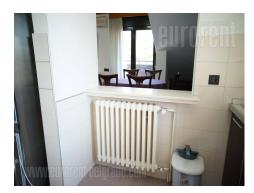

Well main tainted building with renovated entrance hall and arranged facade in peaceful street. Vicinity of a park. The apartment spreads on two levels and it is three sides oriented. Renovated and bright interior with park view. It has bathroom with a shower and one with a bath tub, equipped kitchen, air-condition, Internet connection. Parking spot provided.