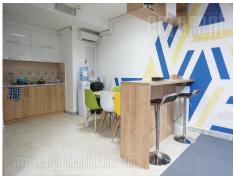

Excellent office space, located in the very heart of the city, in immediate vicinity of Knez Mihailova street. Numerous public and historical institutions are nearby, as well as plenty of commercial content. Public transportation stops are located within walking distance of the building, as well as a public garage, where parking spots are available for rent. Space is situated on the high ground floor of an office building and occupies the entire floor. At the entrance there is a front desk with physical security. Space is divided into six offices of different sizes. There is an equipped kitchen at disposal, five toilets, a utility room and a rack room. Modern interior, of functional structure, suitable for various office activities.