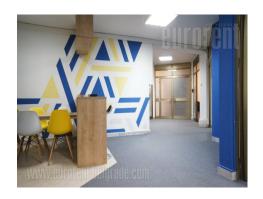

Excellent office space, located in the very heart of the city, in immediate vicinity of Knez Mihailova street. Numerous public and historical institutions are nearby, as well as plenty of commercial content. Public transportation stops are located within walking distance of the building, as well as a public garage, where parking spots are available for rent. Space is situated on the high ground floor of an office building and occupies the entire floor. At the entrance there is a front desk with physical security. Space is divided into six offices of different sizes. There is an equipped kitchen at disposal, five toilets, a utility room and a rack room. Modern interior, of functional structure, suitable for various office activities.