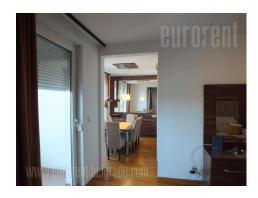

Apartment in a new complex Belville. It consists out of anteroom, spacey living room, kitchen with dining area, two terraces, two bedrooms and two bathrooms. Modern equipped, air-conditioned, has armored door. Garage in the basement.