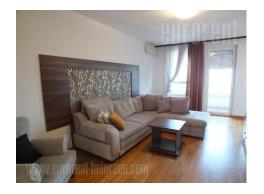

Apartment in a new complex Belville. It consists out of anteroom, spacey living room, kitchen with dining area, two terraces, two bedrooms and two bathrooms. Modern equipped, air-conditioned, has armored door. Garage in the basement.