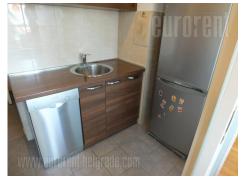

Apartment in a new complex Belville. It consists out of anteroom, spacey living room, kitchen with dining area, two terraces, two bedrooms and two bathrooms. Modern equipped, air-conditioned, has armored door. Garage in the basement.