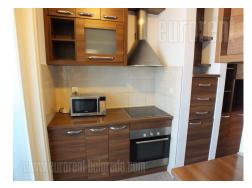

Apartment in a new complex Belville. It consists out of anteroom, spacey living room, kitchen with dining area, two terraces, two bedrooms and two bathrooms. Modern equipped, air-conditioned, has armored door. Garage in the basement.