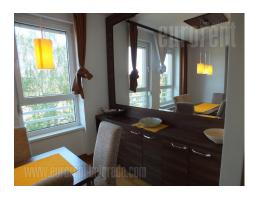

Apartment in a new complex Belville. It consists out of anteroom, spacey living room, kitchen with dining area, two terraces, two bedrooms and two bathrooms. Modern equipped, air-conditioned, has armored door. Garage in the basement.