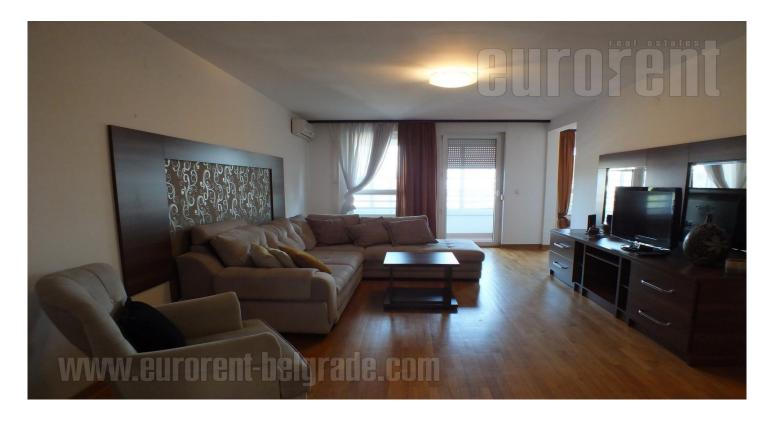

Apartment in a new complex Belville. It consists out of anteroom, spacey living room, kitchen with dining area, two terraces, two bedrooms and two bathrooms. Modern equipped, air-conditioned, has armored door. Garage in the basement.