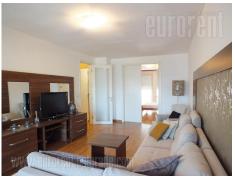

Apartment in a new complex Belville. It consists out of anteroom, spacey living room, kitchen with dining area, two terraces, two bedrooms and two bathrooms. Modern equipped, air-conditioned, has armored door. Garage in the basement.