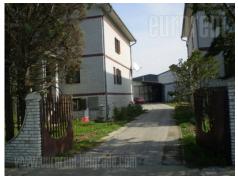

Premises is 300 m away from main road. Access through yard 50 m. Warehouse has two parts. First one of 200 m<sup>2</sup> + 80 m<sup>2</sup> and main one of 1.350 m<sup>2</sup> with ceiling height 7,5 m, without pillars. It has lightning, fire protect system, forklift, access for heavy vehicles. In front of building is lot for 15-20 vehicles. Tank of 10t with pump