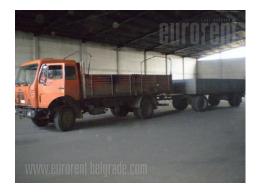

Premises is 300 m away from main road. Access through yard 50 m. Warehouse has two parts. First one of 200 m<sup>2</sup> + 80 m<sup>2</sup> and main one of 1.350 m<sup>2</sup> with ceiling height 7,5 m, without pillars. It has lightning, fire protect system, forklift, access for heavy vehicles. In front of building is lot for 15-20 vehicles. Tank of 10t with pump