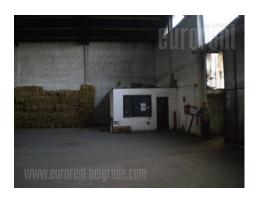

Premises is 300 m away from main road. Access through yard 50 m. Warehouse has two parts. First one of 200 m<sup>2</sup> + 80 m<sup>2</sup> and main one of 1.350 m<sup>2</sup> with ceiling height 7,5 m, without pillars. It has lightning, fire protect system, forklift, access for heavy vehicles. In front of building is lot for 15-20 vehicles. Tank of 10t with pump