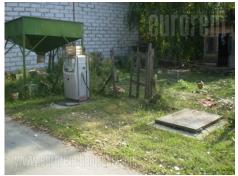

Premises is 300 m away from main road. Access through yard 50 m. Warehouse has two parts. First one of 200 m<sup>2</sup> + 80 m<sup>2</sup> and main one of 1.350 m<sup>2</sup> with ceiling height 7,5 m, without pillars. It has lightning, fire protect system, forklift, access for heavy vehicles. In front of building is lot for 15-20 vehicles. Tank of 10t with pump

for

fuel.