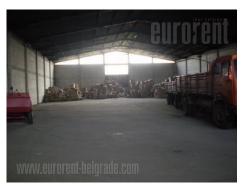

Premises is 300 m away from main road. Access through yard 50 m. Warehouse has two parts. First one of 200 m<sup>2</sup> + 80 m<sup>2</sup> and main one of 1.350 m<sup>2</sup> with ceiling height 7,5 m, without pillars. It has lightning, fire protect system, forklift, access for heavy vehicles. In front of building is lot for 15-20 vehicles. Tank of 10t with pump