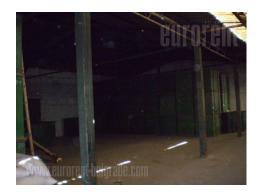

Premises is 300 m away from main road. Access through yard 50 m. Warehouse has two parts. First one of 200 m<sup>2</sup> + 80 m<sup>2</sup> and main one of 1.350 m<sup>2</sup> with ceiling height 7,5 m, without pillars. It has lightning, fire protect system, forklift, access for heavy vehicles. In front of building is lot for 15-20 vehicles. Tank of 10t with pump