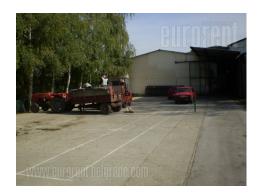

Premises is 300 m away from main road. Access through yard 50 m. Warehouse has two parts. First one of 200 m<sup>2</sup> + 80 m<sup>2</sup> and main one of 1.350 m<sup>2</sup> with ceiling height 7,5 m, without pillars. It has lightning, fire protect system, forklift, access for heavy vehicles. In front of building is lot for 15-20 vehicles. Tank of 10t with pump