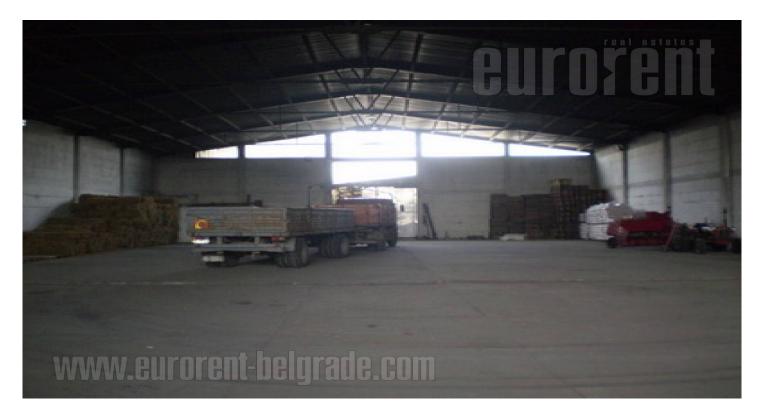

Premises is 300 m away from main road. Access through yard 50 m. Warehouse has two parts. First one of 200 m<sup>2</sup> + 80 m<sup>2</sup> and main one of 1.350 m<sup>2</sup> with ceiling height 7,5 m, without pillars. It has lightning, fire protect system, forklift, access for heavy vehicles. In front of building is lot for 15-20 vehicles. Tank of 10t with pump