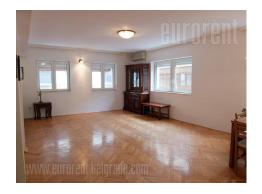

Excellent apartment located in a quiet street in Dorcol. It is housed on the first floor of a prewar walk up building and occupies an entire floor. From the entrance one can access a spacious living room, which is connected to dining area and a kitchen with a kitchen counter and exits to a small terrace facing the yard. One of the bedrooms has access from the living room. It is equipped with a double bed. Second part of the apartment features a laundry room, restroom, a bathroom and two more bedrooms, one of which has many closets. The apartment is well maintained, equipped with PVC carpentry and floor heating through the entire apartment. Comfortable interior abundant with natural light. Suitable for residential as well as business purposes.