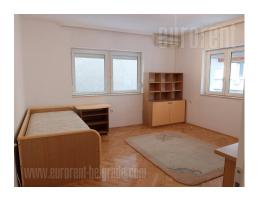

Excellent apartment located in a quiet street in Dorcol. It is housed on the first floor of a prewar walk up building and occupies an entire floor. From the entrance one can access a spacious living room, which is connected to dining area and a kitchen with a kitchen counter and exits to a small terrace facing the yard. One of the bedrooms has access from the living room. It is equipped with a double bed. Second part of the apartment features a laundry room, restroom, a bathroom and two more bedrooms, one of which has many closets. The apartment is well maintained, equipped with PVC carpentry and floor heating through the entire apartment. Comfortable interior abundant with natural light. Suitable for residential as well as business purposes.