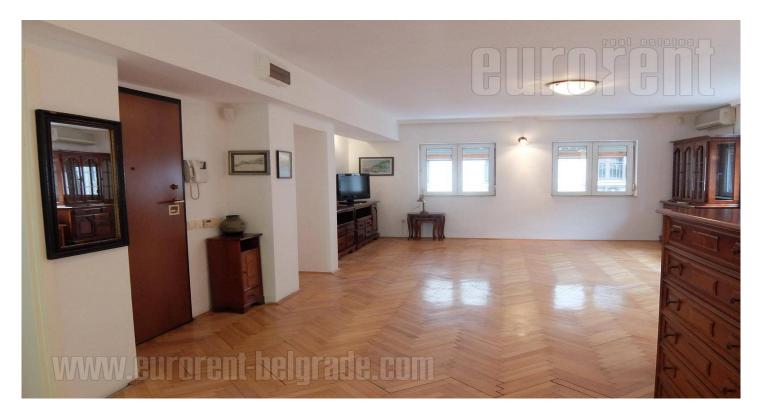

Excellent apartment located in a quiet street in Dorcol. It is housed on the first floor of a prewar walk up building and occupies an entire floor. From the entrance one can access a spacious living room, which is connected to dining area and a kitchen with a kitchen counter and exits to a small terrace facing the yard. One of the bedrooms has access from the living room. It is equipped with a double bed. Second part of the apartment features a laundry room, restroom, a bathroom and two more bedrooms, one of which has many closets. The apartment is well maintained, equipped with PVC carpentry and floor heating through the entire apartment. Comfortable interior abundant with natural light. Suitable for residential as well as business purposes.