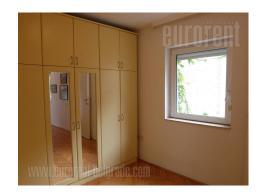

Excellent apartment located in a quiet street in Dorcol. It is housed on the first floor of a prewar walk up building and occupies an entire floor. From the entrance one can access a spacious living room, which is connected to dining area and a kitchen with a kitchen counter and exits to a small terrace facing the yard. One of the bedrooms has access from the living room. It is equipped with a double bed. Second part of the apartment features a laundry room, restroom, a bathroom and two more bedrooms, one of which has many closets. The apartment is well maintained, equipped with PVC carpentry and floor heating through the entire apartment. Comfortable interior abundant with natural light. Suitable for residential as well as business purposes.