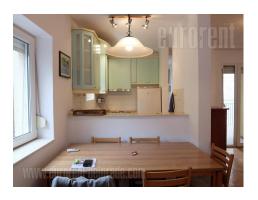

Excellent apartment located in a quiet street in Dorcol. It is housed on the first floor of a prewar walk up building and occupies an entire floor. From the entrance one can access a spacious living room, which is connected to dining area and a kitchen with a kitchen counter and exits to a small terrace facing the yard. One of the bedrooms has access from the living room. It is equipped with a double bed. Second part of the apartment features a laundry room, restroom, a bathroom and two more bedrooms, one of which has many closets. The apartment is well maintained, equipped with PVC carpentry and floor heating through the entire apartment. Comfortable interior abundant with natural light. Suitable for residential as well as business purposes.