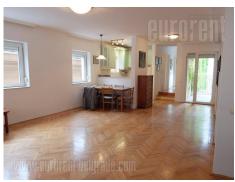

Excellent apartment located in a quiet street in Dorcol. It is housed on the first floor of a prewar walk up building and occupies an entire floor. From the entrance one can access a spacious living room, which is connected to dining area and a kitchen with a kitchen counter and exits to a small terrace facing the yard. One of the bedrooms has access from the living room. It is equipped with a double bed. Second part of the apartment features a laundry room, restroom, a bathroom and two more bedrooms, one of which has many closets. The apartment is well maintained, equipped with PVC carpentry and floor heating through the entire apartment. Comfortable interior abundant with natural light. Suitable for residential as well as business purposes.