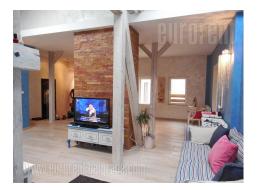

Apartment on top of pre-war building in very center of city, pedestrian zone. Building is well maintained, excellent marble fitted entrance. It consists out of hallway with toilet, large, nicely equipped kitchen with exit to terrace, spacious living room with dining area, wardrobe and two bedrooms with bathrooms. Apartment is fully renovated, modern and attractive. It is in loft and ceiling height goes up to 4.20 m. Three air conditioners, armored door.