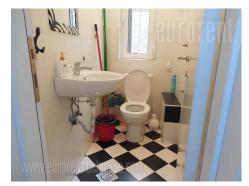

Apartment on top of pre-war building in very center of city, pedestrian zone. Building is well maintained, excellent marble fitted entrance. It consists out of hallway with toilet, large, nicely equipped kitchen with exit to terrace, spacious living room with dining area, wardrobe and two bedrooms with bathrooms. Apartment is fully renovated, modern and attractive. It is in loft and ceiling height goes up to 4.20 m. Three air conditioners, armored door.