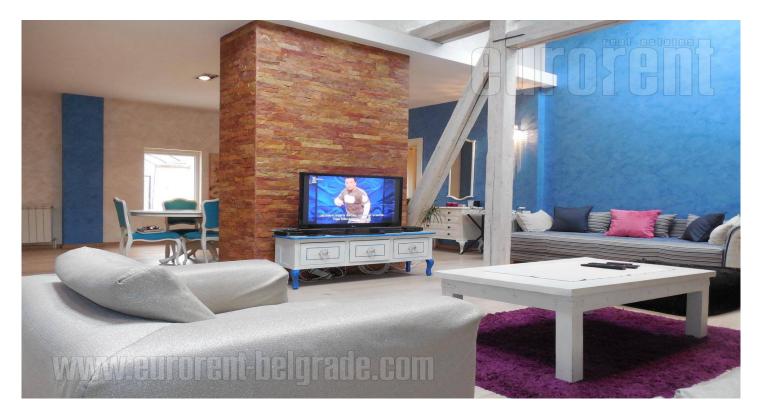

Apartment on top of pre-war building in very center of city, pedestrian zone. Building is well maintained, excellent marble fitted entrance. It consists out of hallway with toilet, large, nicely equipped kitchen with exit to terrace, spacious living room with dining area, wardrobe and two bedrooms with bathrooms. Apartment is fully renovated, modern and attractive. It is in loft and ceiling height goes up to 4.20 m. Three air conditioners, armored door.