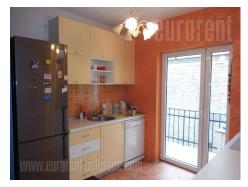

Apartment on top of pre-war building in very center of city, pedestrian zone. Building is well maintained, excellent marble fitted entrance. It consists out of hallway with toilet, large, nicely equipped kitchen with exit to terrace, spacious living room with dining area, wardrobe and two bedrooms with bathrooms. Apartment is fully renovated, modern and attractive. It is in loft and ceiling height goes up to 4.20 m. Three air conditioners, armored door.