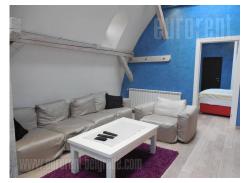

Apartment on top of pre-war building in very center of city, pedestrian zone. Building is well maintained, excellent marble fitted entrance. It consists out of hallway with toilet, large, nicely equipped kitchen with exit to terrace, spacious living room with dining area, wardrobe and two bedrooms with bathrooms. Apartment is fully renovated, modern and attractive. It is in loft and ceiling height goes up to 4.20 m. Three air conditioners, armored door.