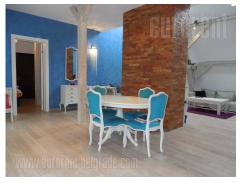

Apartment on top of pre-war building in very center of city, pedestrian zone. Building is well maintained, excellent marble fitted entrance. It consists out of hallway with toilet, large, nicely equipped kitchen with exit to terrace, spacious living room with dining area, wardrobe and two bedrooms with bathrooms. Apartment is fully renovated, modern and attractive. It is in loft and ceiling height goes up to 4.20 m. Three air conditioners, armored door.