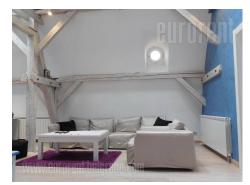

Apartment on top of pre-war building in very center of city, pedestrian zone. Building is well maintained, excellent marble fitted entrance. It consists out of hallway with toilet, large, nicely equipped kitchen with exit to terrace, spacious living room with dining area, wardrobe and two bedrooms with bathrooms. Apartment is fully renovated, modern and attractive. It is in loft and ceiling height goes up to 4.20 m. Three air conditioners, armored door.