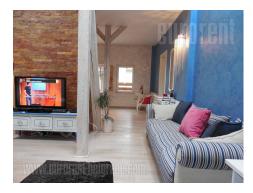

Apartment on top of pre-war building in very center of city, pedestrian zone. Building is well maintained, excellent marble fitted entrance. It consists out of hallway with toilet, large, nicely equipped kitchen with exit to terrace, spacious living room with dining area, wardrobe and two bedrooms with bathrooms. Apartment is fully renovated, modern and attractive. It is in loft and ceiling height goes up to 4.20 m. Three air conditioners, armored door.