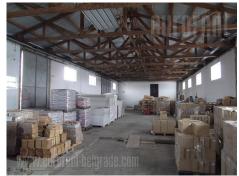

Warehouse complex on busy location in commercial surrounding. Solid construction, has paved truck access 10 m width. Ceilings height is 4.15-5 m, surface capacity 5t; three entrances 4x4 m. It is insulated, has water and sewer. The lot is paved, fenced, has porter and parking for about 20 vehicles. There is also an office space of about 500 m<sup>2</sup>, with 10 offices and two restrooms.