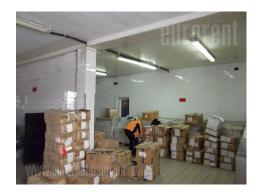

Warehouse complex on busy location in commercial surrounding. Solid construction, has paved truck access 10 m width. Ceilings height is 4.15-5 m, surface capacity 5t; three entrances 4x4 m. It is insulated, has water and sewer. The lot is paved, fenced, has porter and parking for about 20 vehicles. There is also an office space of about 500 m<sup>2</sup>, with 10 offices and two restrooms.