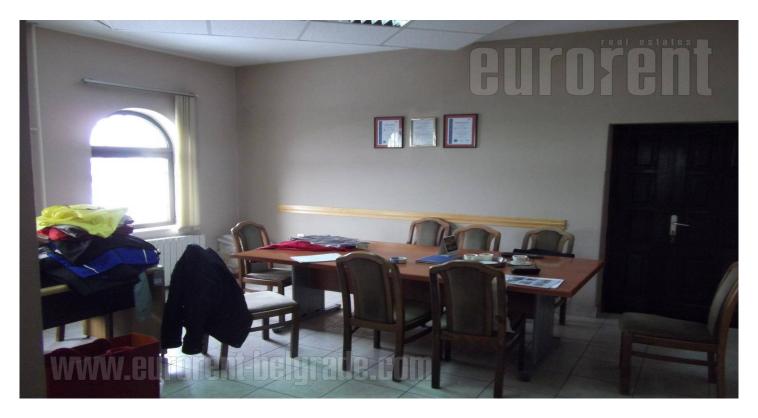

Warehouse complex on busy location in commercial surrounding. Solid construction, has paved truck access 10 m width. Ceilings height is 4.15-5 m, surface capacity 5t; three entrances 4x4 m. It is insulated, has water and sewer. The lot is paved, fenced, has porter and parking for about 20 vehicles. There is also an office space of about 500 m<sup>2</sup>, with 10 offices and two restrooms.