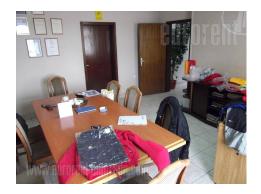

Warehouse complex on busy location in commercial surrounding. Solid construction, has paved truck access 10 m width. Ceilings height is 4.15-5 m, surface capacity 5t; three entrances 4x4 m. It is insulated, has water and sewer. The lot is paved, fenced, has porter and parking for about 20 vehicles. There is also an office space of about 500 m<sup>2</sup>, with 10 offices and two restrooms.