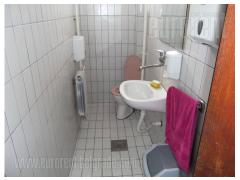

Warehouse complex on busy location in commercial surrounding. Solid construction, has paved truck access 10 m width. Ceilings height is 4.15-5 m, surface capacity 5t; three entrances 4x4 m. It is insulated, has water and sewer. The lot is paved, fenced, has porter and parking for about 20 vehicles. There is also an office space of about 500 m<sup>2</sup>, with 10 offices and two restrooms.