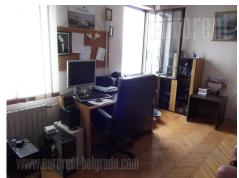

Warehouse complex on busy location in commercial surrounding. Solid construction, has paved truck access 10 m width. Ceilings height is 4.15-5 m, surface capacity 5t; three entrances 4x4 m. It is insulated, has water and sewer. The lot is paved, fenced, has porter and parking for about 20 vehicles. There is also an office space of about 500 m<sup>2</sup>, with 10 offices and two restrooms.