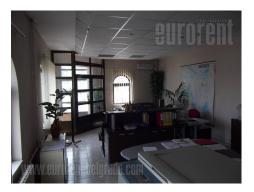

Warehouse complex on busy location in commercial surrounding. Solid construction, has paved truck access 10 m width. Ceilings height is 4.15-5 m, surface capacity 5t; three entrances 4x4 m. It is insulated, has water and sewer. The lot is paved, fenced, has porter and parking for about 20 vehicles. There is also an office space of about 500 m<sup>2</sup>, with 10 offices and two restrooms.