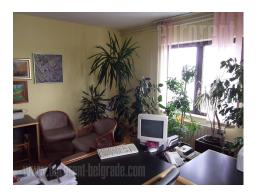

Warehouse complex on busy location in commercial surrounding. Solid construction, has paved truck access 10 m width. Ceilings height is 4.15-5 m, surface capacity 5t; three entrances 4x4 m. It is insulated, has water and sewer. The lot is paved, fenced, has porter and parking for about 20 vehicles. There is also an office space of about 500 m<sup>2</sup>, with 10 offices and two restrooms.