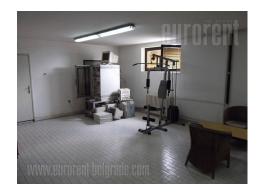

Warehouse complex on busy location in commercial surrounding. Solid construction, has paved truck access 10 m width. Ceilings height is 4.15-5 m, surface capacity 5t; three entrances 4x4 m. It is insulated, has water and sewer. The lot is paved, fenced, has porter and parking for about 20 vehicles. There is also an office space of about 500 m<sup>2</sup>, with 10 offices and two restrooms.