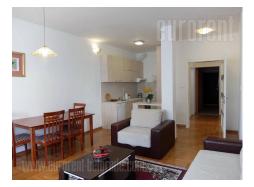

Apartment located in newly built, quiet part of Dedinje, close to the White castle (Beli dvor) and the Romanian embassy. Nice residential zone, at only ten minute driving distance from the city center. The apartment is housed on the second floor of a new, smaller apartment building, without an elevator, with a nicely arranged yard. It consists of a living room connected to dining area. It is equipped with a sofa and has an exit to a tarrace overlooking a beautiful yard filled with greenery. Kitchen is newer and fully equipped with appliances. One bedroom has a double bed and closets, while the other has two single beds. Bathroom has a bathtub. The suitable for apartment is a couple or a family.