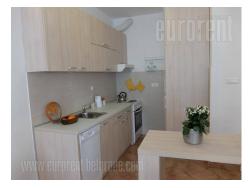

Apartment located in newly built, quiet part of Dedinje, close to the White castle (Beli dvor) and the Romanian embassy. Nice residential zone, at only ten minute driving distance from the city center. The apartment is housed on the second floor of a new, smaller apartment building, without an elevator, with a nicely arranged yard. It consists of a living room connected to dining area. It is equipped with a sofa and has an exit to a tarrace overlooking a beautiful yard filled with greenery. Kitchen is newer and fully equipped with appliances. One bedroom has a double bed and closets, while the other has two single beds. Bathroom has a bathtub. The suitable for apartment is a couple or a family.