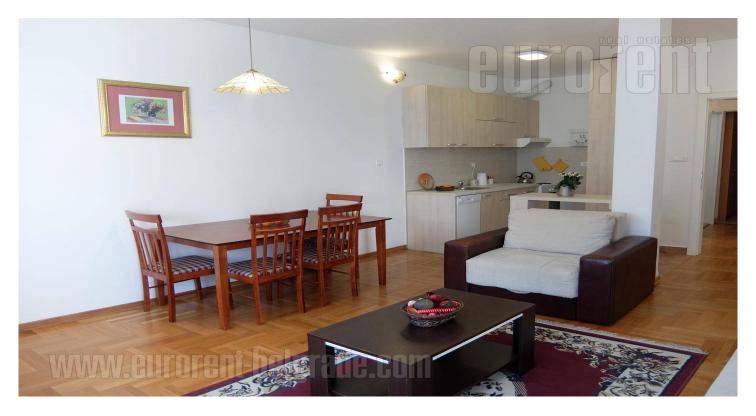

Apartment located in newly built, quiet part of Dedinje, close to the White castle (Beli dvor) and the Romanian embassy. Nice residential zone, at only ten minute driving distance from the city center. The apartment is housed on the second floor of a new, smaller apartment building, without an elevator, with a nicely arranged yard. It consists of a living room connected to dining area. It is equipped with a sofa and has an exit to a tarrace overlooking a beautiful yard filled with greenery. Kitchen is newer and fully equipped with appliances. One bedroom has a double bed and closets, while the other has two single beds. Bathroom has a bathtub. The suitable for apartment is a couple or a family.