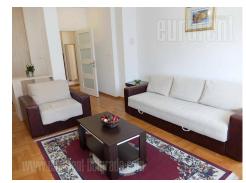

Apartment located in newly built, quiet part of Dedinje, close to the White castle (Beli dvor) and the Romanian embassy. Nice residential zone, at only ten minute driving distance from the city center. The apartment is housed on the second floor of a new, smaller apartment building, without an elevator, with a nicely arranged yard. It consists of a living room connected to dining area. It is equipped with a sofa and has an exit to a tarrace overlooking a beautiful yard filled with greenery. Kitchen is newer and fully equipped with appliances. One bedroom has a double bed and closets, while the other has two single beds. Bathroom has a bathtub. The suitable for apartment is a couple or a family.