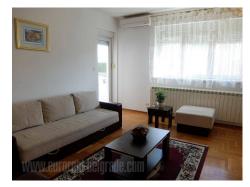

Apartment located in newly built, quiet part of Dedinje, close to the White castle (Beli dvor) and the Romanian embassy. Nice residential zone, at only ten minute driving distance from the city center. The apartment is housed on the second floor of a new, smaller apartment building, without an elevator, with a nicely arranged yard. It consists of a living room connected to dining area. It is equipped with a sofa and has an exit to a tarrace overlooking a beautiful yard filled with greenery. Kitchen is newer and fully equipped with appliances. One bedroom has a double bed and closets, while the other has two single beds. Bathroom has a bathtub. The suitable for apartment is a couple or a family.