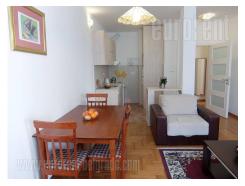

Apartment located in newly built, quiet part of Dedinje, close to the White castle (Beli dvor) and the Romanian embassy. Nice residential zone, at only ten minute driving distance from the city center. The apartment is housed on the second floor of a new, smaller apartment building, without an elevator, with a nicely arranged yard. It consists of a living room connected to dining area. It is equipped with a sofa and has an exit to a tarrace overlooking a beautiful yard filled with greenery. Kitchen is newer and fully equipped with appliances. One bedroom has a double bed and closets, while the other has two single beds. Bathroom has a bathtub. The suitable for apartment is a couple or a family.