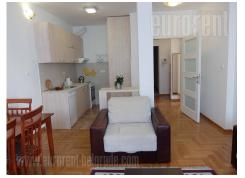

Apartment located in newly built, quiet part of Dedinje, close to the White castle (Beli dvor) and the Romanian embassy. Nice residential zone, at only ten minute driving distance from the city center. The apartment is housed on the second floor of a new, smaller apartment building, without an elevator, with a nicely arranged yard. It consists of a living room connected to dining area. It is equipped with a sofa and has an exit to a tarrace overlooking a beautiful yard filled with greenery. Kitchen is newer and fully equipped with appliances. One bedroom has a double bed and closets, while the other has two single beds. Bathroom has a bathtub. The suitable for apartment is a couple or a family.