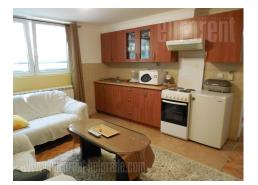

Apartment in house with independent entrance. It consists out of hallway, living room with kitchen, bathroom and twobedrooms.Furnitureisgood,hasairconditionerandarmoreddoor.

Tel: +381 11 329 3161 Mob: +381 60 329 3161 www.eurorent-belgrade.com desk@eurorent.rs Reg. no. 301 All rights reserved.